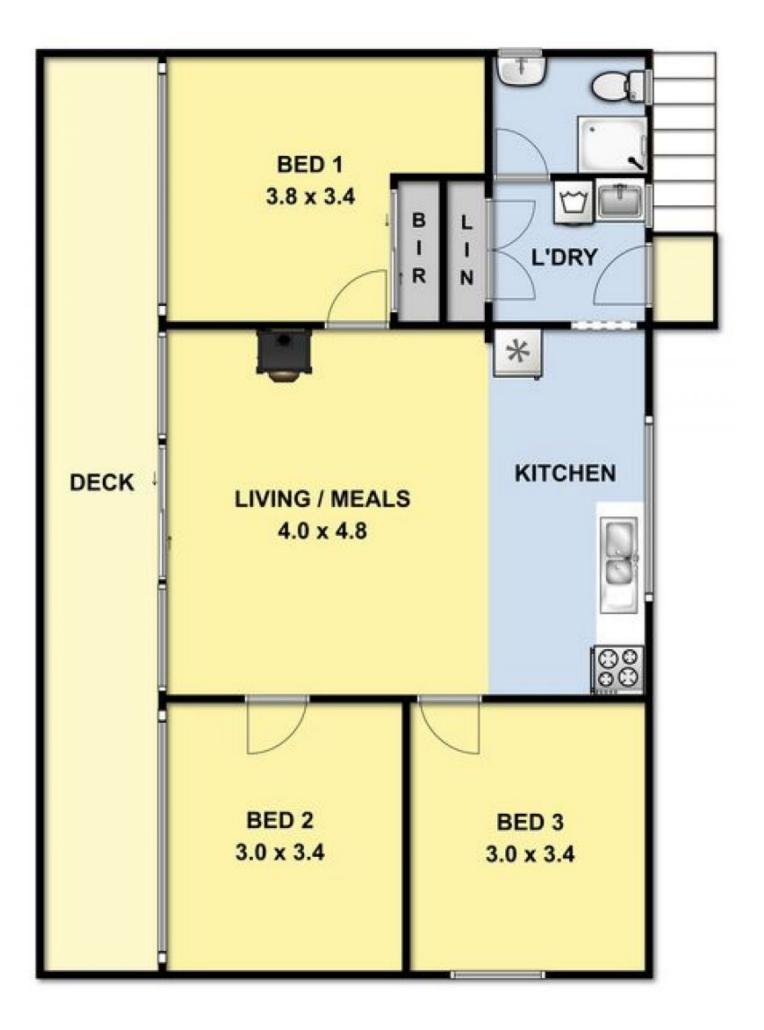

The property provides an elevated treed view from the main living area and deck. The floor plan encourages a natural flow to the deck which is accessed through sliding glass doors off the main living area; an ideal space for entertaining or just relaxing.