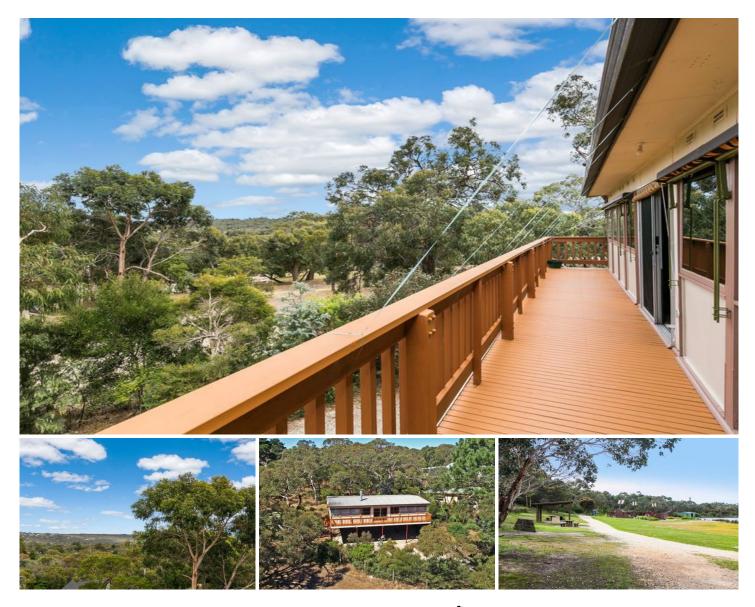

This property surrounded by natural beauty and perfectly tucked away amongst the trees, is all within easy access to the Anglesea River at the end of the street and walking distance to the town centre, restaurants, cafes and the main beach.

The property provides an elevated treed view from the main living area and deck. The floor plan encourages a natural flow to the deck which is accessed through sliding glass doors off the main living area; an ideal space for entertaining or just relaxing.