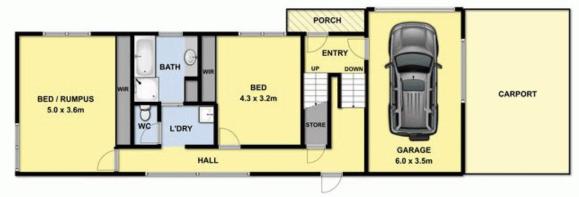

## 14 Camp Road ANGLESEA VIC

This architecturally designed builders own home is striking and stylish in every way. Centrally located and only a short walk to Angleseas golden beaches, river and cafes.

Upon entering you are greeted with an open plan design that encompasses the lifestyle needs of a holiday home or a permanent residence. The architectural elements, polished wooden floors and extensive glazing blend together to create an ideal family home. This Tony Hobba designed residence comprises; 3 bedrooms, two bathrooms, study and living areas spread over three split levels.

The upstairs main living, master bedroom and study are accessed via a featured wide timber staircase to an internal hallway. The spacious master bedroom offers an ensuite

For full version visit the website

3 📭 2 🔓 2 🖨

Type : House Price : \$ 717,500 Land Size : 417 sqm

View: https://www.greatoceanproperties.com.au/2

188615

Marty Maher 0352200000

**GROUND FLOOR** 

**FIRST FLOOR**