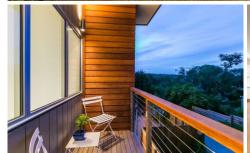

## 14 Camp Road ANGLESEA VIC

This architecturally designed builders own home is striking and stylish in every way. Centrally located and only a short walk to Angleseas golden beaches, river and cafes.

Upon entering you are greeted with an open plan design that encompasses the lifestyle needs of a holiday home or a permanent residence. The architectural elements, polished wooden floors and extensive glazing blend together to create an ideal family home. This Tony Hobba designed residence comprises; 3 bedrooms, two bathrooms, study and living areas spread over three split levels.

The upstairs main living, master bedroom and study are accessed via a featured wide timber staircase to an internal hallway. The spacious master bedroom offers an ensuite

For full version visit the website