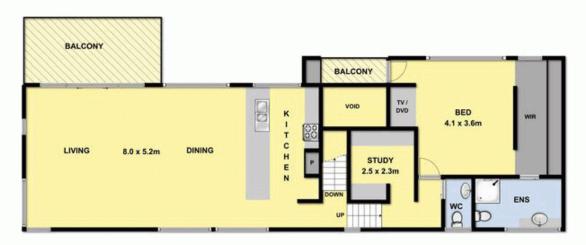

The upstairs main living, master bedroom and study are accessed via a featured wide timber staircase to an internal hallway. The spacious master bedroom offers an ensuite

For full version visit the website

3 📭 2 🔓 2 🖨

Type : House Price : \$ 717,500 Land Size : 417 sqm

View: https://www.greatoceanproperties.com.au/2

188615

Marty Maher 0352200000

**GROUND FLOOR** 

**FIRST FLOOR**