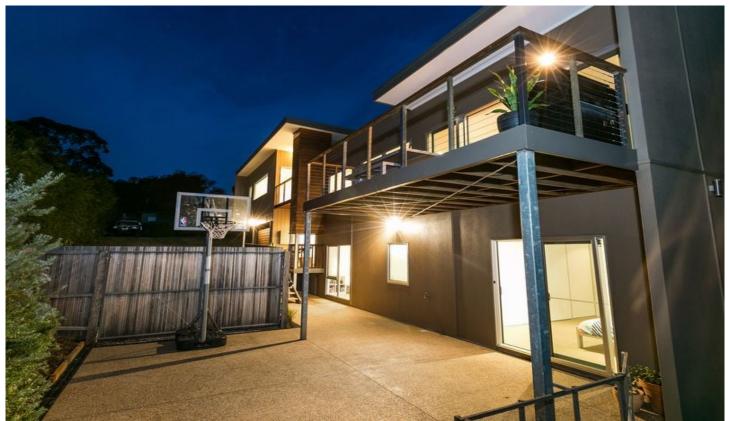

## 14 Camp Road ANGLESEA VIC

This architecturally designed builders own home is striking and stylish in every way. Centrally located and only a short walk to Angleseas golden beaches, river and cafes.

Upon entering you are greeted with an open plan design that encompasses the lifestyle needs of a holiday home or a permanent residence. The architectural elements, polished wooden floors and extensive glazing blend together to create an ideal family home. This Tony Hobba designed residence comprises; 3 bedrooms, two bathrooms, study and living areas spread over three split levels.

The upstairs main living, master bedroom and study are accessed via a featured wide timber staircase to an internal hallway. The spacious master bedroom offers an ensuite

For full version visit the website