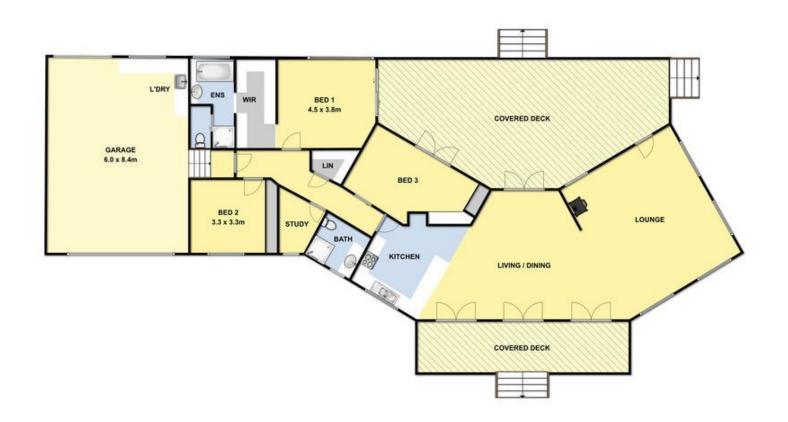

## 2236 Winchelsea Deans Marsh Road DEANS MARSH VIC

If you are looking for a high quality rural retreat and dont have the time or energy to look after acreage but still want the sense of space, then this is the property for you. Set on just over half an acre (2164sqm) in Deans Marsh but with farmland that cannot be developed for housing on two sides, this beautiful three bedroom residence is immaculately presented and well located. Deans Marsh is set in the coastal hinterland about 25 minutes from Lorne and approximately 90 minutes from Melbourne so is very accessible to cater for all your lifestyle needs. The residence is stunning with its large open plan indoor and outdoor spaces accessed by a series of French doors. The vendors built the property to take full advantage of the beautiful rural outlook and the sense of space that it