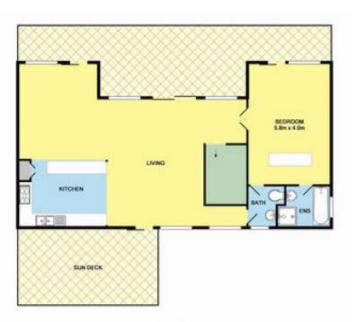

This is a select and rare opportunity to secure the ultimate property in the premium Point Roadknight location.

Designed to embrace the natural light with a welcoming and very spacious flowing floor plan. Entertaining and relaxing within this home are brought to the next level. This magnificent dwelling can accommodate the largest of families and friends with the abundance of space, offering a genuine escape from city living. This tri level home boasts

## For full version visit the website

| 5 🍋 3 📛 2 🗲 | 5 |
|-------------|---|
|-------------|---|

- Type : House
- Land Size : 1392 sqm

View : https://www.greatoceanproperties.com.au/2 195735

Marty Maher 0352200000