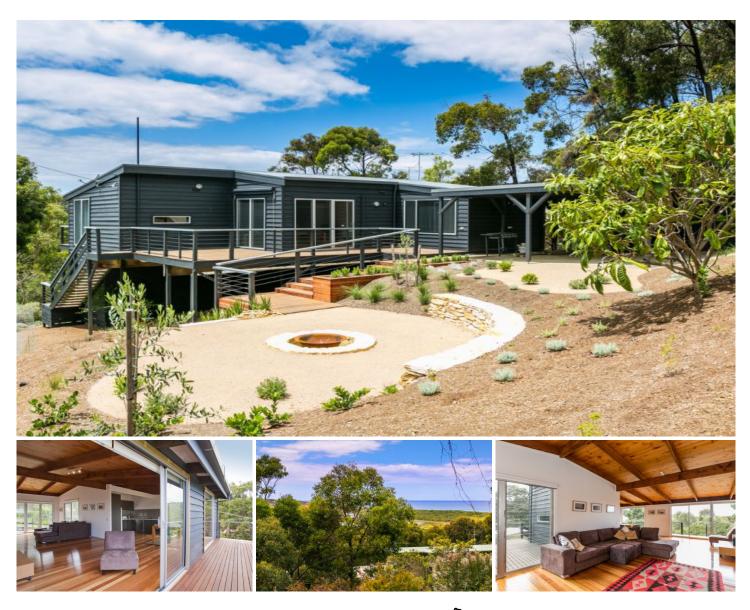

## **12 Ironbark Avenue FAIRHAVEN VIC**

This elevated corner location provides features that are both picturesque and practical. The recently upgraded 4BR timber residence enjoys a very peaceful ocean and native bush outlook and sits perfectly on its 773sqm (app) fully landscaped allotment. The contour allows vehicular access to the property on two sides, with the street level access into the upper level being a particularly handy feature. The residence has an ideal layout for holiday living with a large open plan living area on the upper level opening onto front and rear sun decks. With two bedrooms and two bathrooms on this level there is no need to use the lower level if there is just a few in the house. However when a large family needs to be catered for there is an enormous accommodation area downstairs that allows for many bedding or rumpus room configurations. The recent