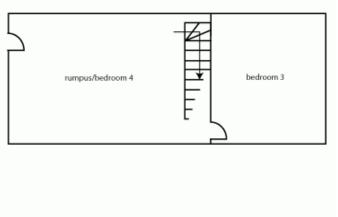

## **12 Ironbark Avenue FAIRHAVEN VIC**

This elevated corner location provides features that are both picturesque and practical. The recently upgraded 4BR timber residence enjoys a very peaceful ocean and native bush outlook and sits perfectly on its 773sqm (app) fully landscaped allotment. The contour allows vehicular access to the property on two sides, with the street level access into the upper level being a particularly handy feature. The residence has an ideal layout for holiday living with a large open plan living area on the upper level opening onto front and rear sun decks. With two bedrooms and two bathrooms on this level there is no need to use the lower level if there is just a few in the house. However when a large family needs to be catered for there is an enormous accommodation area downstairs that allows for many bedding or rumpus room configurations. The recent