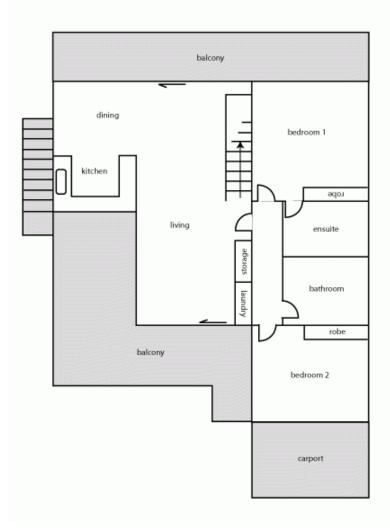

## **12 Ironbark Avenue FAIRHAVEN VIC**

This elevated corner location provides features that are both picturesque and practical. The recently upgraded 4BR timber residence enjoys a very peaceful ocean and native bush outlook and sits perfectly on its 773sqm (app) fully landscaped allotment. The contour allows vehicular access to the property on two sides, with the street level access into the upper level being a particularly handy feature. The residence has an ideal layout for holiday living with a large open plan living area on the upper level opening onto front and rear sun decks. With two bedrooms and two bathrooms on this level there is no need to use the lower level if there is just a few in the house. However when a large family needs to be catered for there is an enormous accommodation area downstairs that allows for many bedding or rumpus room configurations. The recent