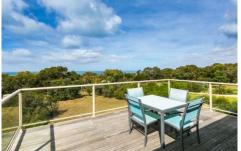

Upstairs you are welcomed by the open and flowing floor plan of the kitchen/living and dining area with its abundance of natural light and framed by glass to capture the ocean views. There are two large timber decks; one offers ocean views and overlooks the expansive grassed back yard, the other offering a sunny north facing treed outlook protected from the elements enabling year round entertaining.