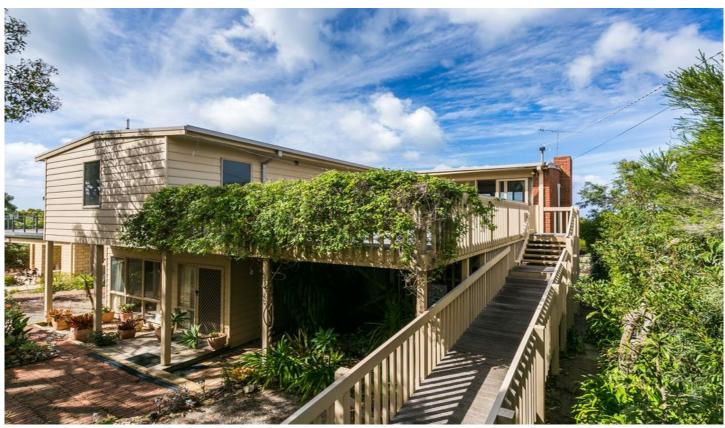

## 22 Second Avenue ANGLESEA VIC

Set perfectly on Second Avenue, this beach house takes full advantage of its position. This six bedroom, 3 living area residence captures beautiful ocean views. Watch the ever changing panorama unfold from this elevated position only minutes from the beach.

Upstairs you are welcomed by the open and flowing floor plan of the kitchen/living and dining area with its abundance of natural light and framed by glass to capture the ocean views. There are two large timber decks; one offers ocean views and overlooks the expansive grassed back yard, the other offering a sunny north facing treed outlook protected from the elements enabling year round entertaining.

The upstairs also comprises 4 spacious bedrooms and two bathrooms. Downstairs there is a further two bedrooms and