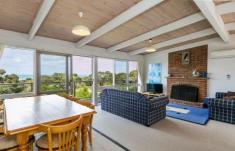

Upstairs you are welcomed by the open and flowing floor plan of the kitchen/living and dining area with its abundance of natural light and framed by glass to capture the ocean views. There are two large timber decks; one offers ocean views and overlooks the expansive grassed back yard, the other offering a sunny north facing treed outlook protected from the elements enabling year round entertaining.