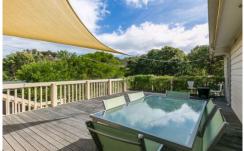

Upstairs you are welcomed by the open and flowing floor plan of the kitchen/living and dining area with its abundance of natural light and framed by glass to capture the ocean views. There are two large timber decks; one offers ocean views and overlooks the expansive grassed back yard, the other offering a sunny north facing treed outlook protected from the elements enabling year round entertaining.