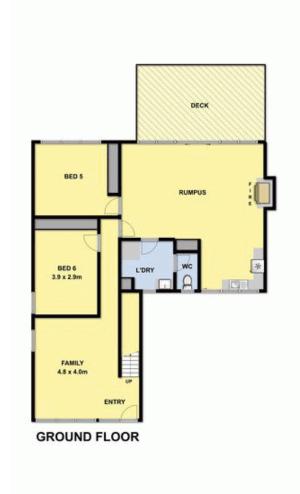

The upstairs also comprises 4 spacious bedrooms and two bathrooms. Downstairs there is a further two bedrooms and