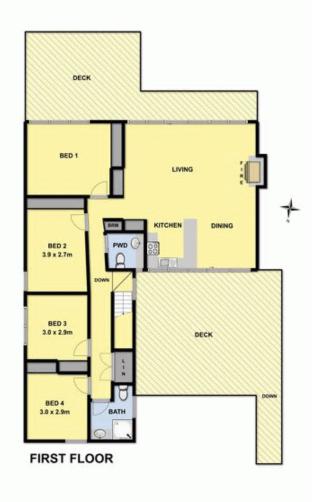

Upstairs you are welcomed by the open and flowing floor plan of the kitchen/living and dining area with its abundance of natural light and framed by glass to capture the ocean views. There are two large timber decks; one offers ocean views and overlooks the expansive grassed back yard, the other offering a sunny north facing treed outlook protected from the elements enabling year round entertaining.

The upstairs also comprises 4 spacious bedrooms and two bathrooms. Downstairs there is a further two bedrooms and