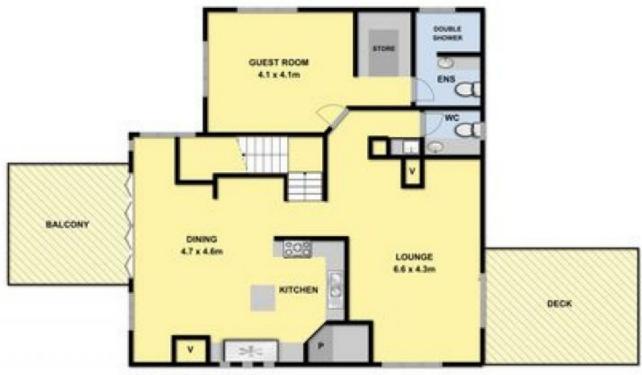

The downstairs floor plan is conducive to family life with a self contained retreat/guest room and ensuite that opens

5 🛌 3 🟪 6 🚘

Type : House Land Size : 1394 sqm

**View**: https://www.greatoceanproperties.com.au/2