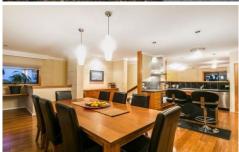

Constructed using the finest building materials, the timeless architecture ensures a stately street presence that will impress.

The warm tones of Mt Gambier limestone combined with the rich merbau floors, high ceilings and large wood fire place are just some of the many features of this impressive property.

The downstairs floor plan is conducive to family life with a self contained retreat/guest room and ensuite that opens

5 🛌 3 🟪 6 🚘

Type : House Land Size : 1394 sqm

**View**: https://www.greatoceanproperties.com.au/2