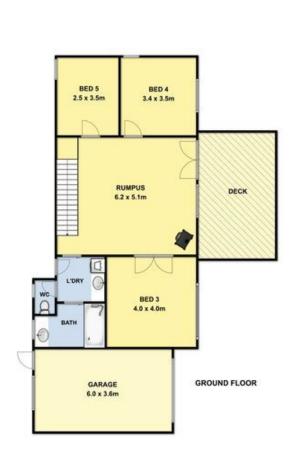

## 24 Eighth Avenue ANGLESEA VIC

to the beach access trail from Sea la vie; a quintessential Point Roadknight beach home.

This is ideal for the largest of families or multiple families given the 5 bedrooms, 2 bathrooms and multiple living areas on offer. Not to overlook the water view. All within a very short distance to world class beaches.