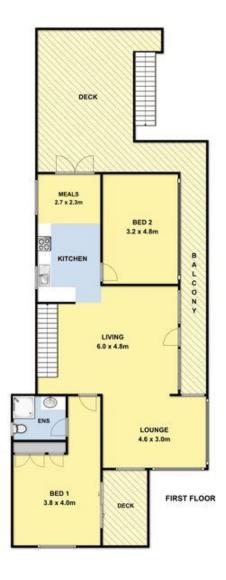

## 24 Eighth Avenue ANGLESEA VIC

to the beach access trail from Sea la vie; a quintessential Point Roadknight beach home.

This is ideal for the largest of families or multiple families given the 5 bedrooms, 2 bathrooms and multiple living areas on offer. Not to overlook the water view. All within a very short distance to world class beaches.

The upper level open plan living zone leads to the light filled and spacious outdoor entertaining area which is screened by established vegetation; a great space for outdoor dining given the northern orientation. The home is equipped with multiple heating and cooling options along with a slow combustion fireplace for those cosy winter evenings. Given the close proximity to the beach there is the essential outdoor shower and the secure garage; ideal for storing all your beach gear and or use the area for a