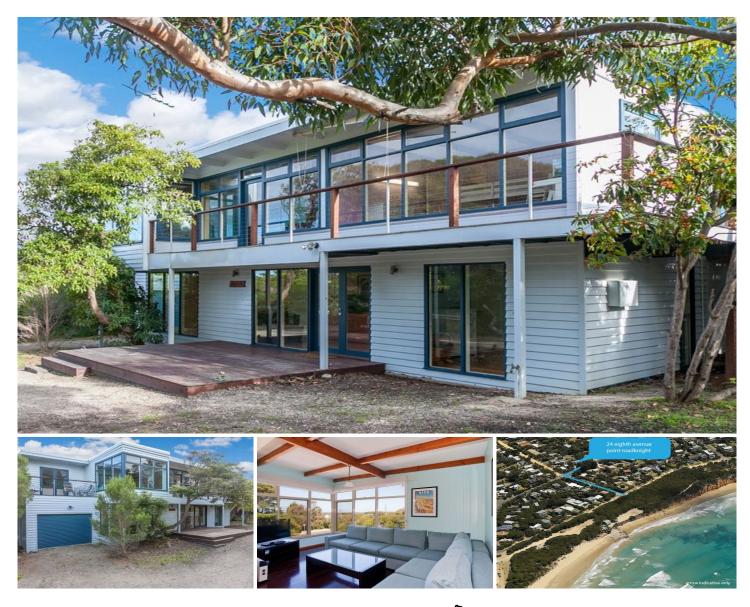

## 24 Eighth Avenue ANGLESEA VIC

to the beach access trail from Sea la vie; a quintessential Point Roadknight beach home.

This is ideal for the largest of families or multiple families given the 5 bedrooms, 2 bathrooms and multiple living areas on offer. Not to overlook the water view. All within a very short distance to world class beaches.

The upper level open plan living zone leads to the light filled and spacious outdoor entertaining area which is screened by established vegetation; a great space for outdoor dining given the northern orientation. The home is equipped with multiple heating and cooling options along with a slow combustion fireplace for those cosy winter evenings. Given the close proximity to the beach there is the essential outdoor shower and the secure garage; ideal for storing all your beach gear and or use the area for a