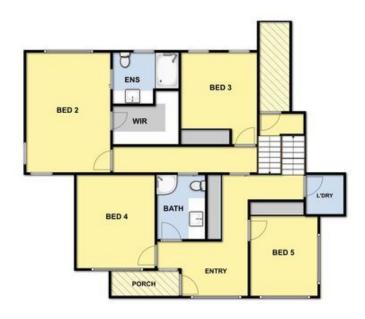

## Offers required by 19 July 2015

With so many appealing features, this contemporary 4BR residence located overlooking the Great Otway National Park, is one of the best opportunities we have seen under \$1m for some time. Set on a large 1004sqm (app) corner allotment, the sense of space provided by the property is a dominant theme both by the location and the very large open plan. The northern outlook over the Great Otway National Park is simply stunning and cannot be compromised. The large picture windows take full advantage of this view and also provide natural light year round. The contemporary kitchen will delight any chef and the north facing sun deck on this level will be used constantly. The second living area could double as a 5th

## 4 🎮 3 🚆

Type : House

Land Size : 1004 sqm View : https://www

: https://www.greatoceanproperties.com.au/2 218725

Mim Atkinson 0352200000

https://www.greatoceanproperties.com.au

5220 0000