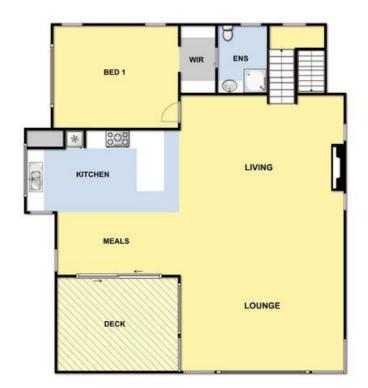

## Offers required by 19 July 2015

With so many appealing features, this contemporary 4BR residence located overlooking the Great Otway National Park, is one of the best opportunities we have seen under \$1m for some time. Set on a large 1004sqm (app) corner allotment, the sense of space provided by the property is a dominant theme both by the location and the very large open plan. The northern outlook over the Great Otway National Park is simply stunning and cannot be compromised. The large picture windows take full advantage of this view and also provide natural light year round. The contemporary kitchen will delight any chef and the north facing sun deck on this level will be used constantly. The second living area could double as a 5th

## 4 🎮 3 🚆

Type : House

Land Size : 1004 sqm View : https://www

: https://www.greatoceanproperties.com.au/2 218725

Mim Atkinson 0352200000

https://www.greatoceanproperties.com.au

5220 0000