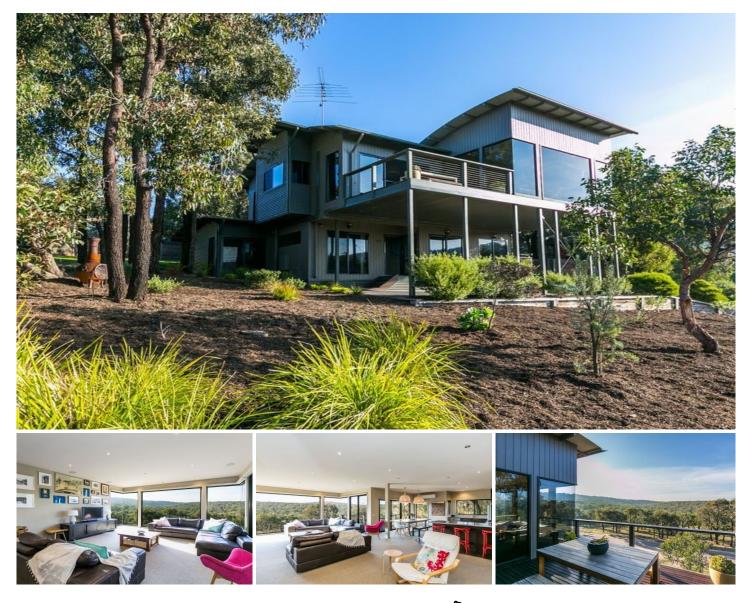

## Offers required by 19 July 2015

With so many appealing features, this contemporary 4BR residence located overlooking the Great Otway National Park, is one of the best opportunities we have seen under \$1m for some time. Set on a large 1004sqm (app) corner allotment, the sense of space provided by the property is a dominant theme both by the location and the very large open plan. The northern outlook over the Great Otway National Park is simply stunning and cannot be compromised. The large picture windows take full advantage of this view and also provide natural light year round. The contemporary kitchen will delight any chef and the north facing sun deck on this level will be used constantly. The second living area could double as a 5th

## 4 🎮 3 🚆

Type : House

Land Size : 1004 sqm View : https://www

: https://www.greatoceanproperties.com.au/2 218725

Mim Atkinson 0352200000

https://www.greatoceanproperties.com.au

5220 0000