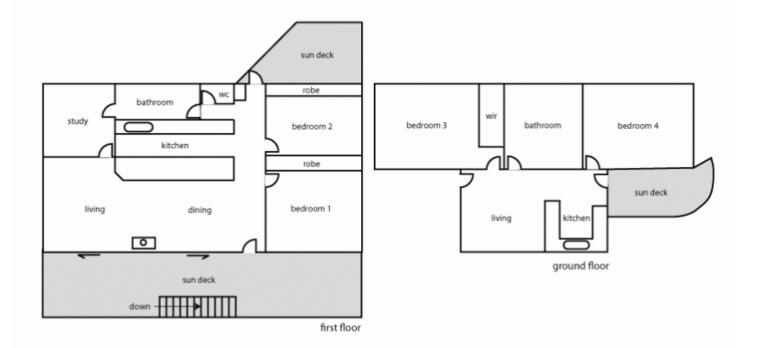

## OFFERS REQUIRED BY 19 JULY 2015<br>

The ocean view is great and the residence is large and practical, but it is the size of the land of this holding that provides the most positive first impression. What is most impressive is that the 1280sqm (app) allotment is almost a square, with the flat contour being very usable. This is an ideal family situation, particularly because it is situated at the end of a no through road, and in the ocean side precinct of Aireys Inlet. This means that access to the beach is a short walk away and family members dont need to cross the Great Ocean Road to get there. The four bedroom residence is very comfortable with large living areas on both levels. The combination of the east facing upstairs living area and substantial sundeck on the same side, makes this a very practical space that takes full