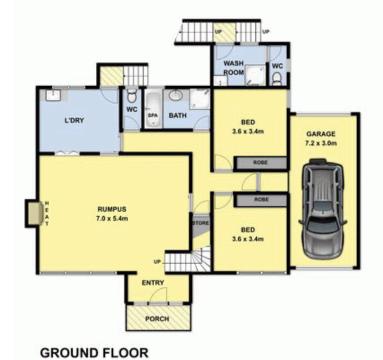

The owners brief to the builder was a spacious and light filled home to capture the water and nature reserve views to the South East and treed aspect to the North West, this brief has been exceeded.

As you enter the property you have a feeling of serenity and spaciousness. The entry level of the home offers a rumpus room with a bar area, a great feature is the servery window to the enormous laundry. In addition to this are two spacious bedrooms with built in robes and the large central bathroom. The upper level of the home consists of a