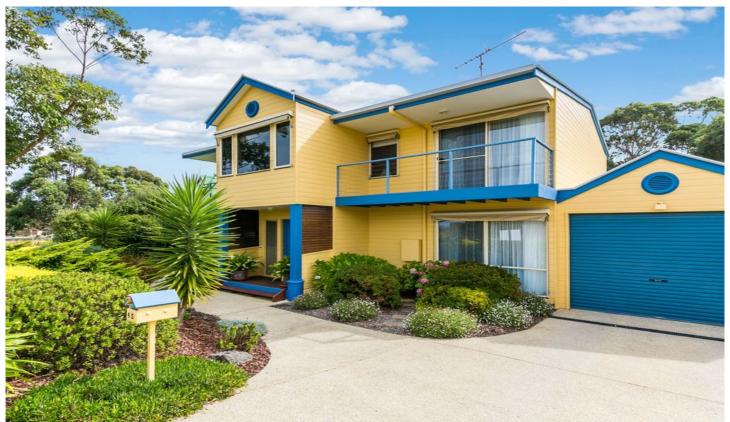

## 45 Elizabeth Street ANGLESEA VIC

Is the best way to describe this substantial Anglesea residence. Set on a generous and beautifully landscaped allotment of 653sqm (approx), this home will become your own private oasis.

The owners brief to the builder was a spacious and light filled home to capture the water and nature reserve views to the South East and treed aspect to the North West, this brief has been exceeded.

As you enter the property you have a feeling of serenity and spaciousness. The entry level of the home offers a rumpus room with a bar area, a great feature is the servery window to the enormous laundry. In addition to this are two spacious bedrooms with built in robes and the large central bathroom. The upper level of the home consists of a