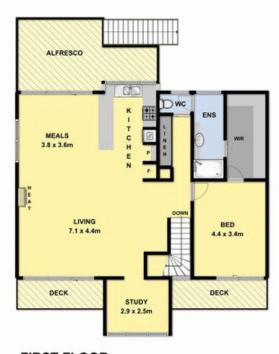

The owners brief to the builder was a spacious and light filled home to capture the water and nature reserve views to the South East and treed aspect to the North West, this brief has been exceeded.

As you enter the property you have a feeling of serenity and spaciousness. The entry level of the home offers a rumpus room with a bar area, a great feature is the servery window to the enormous laundry. In addition to this are two spacious bedrooms with built in robes and the large central bathroom. The upper level of the home consists of a