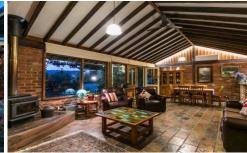

## 21 Bambra Road AIREYS INLET VIC

Set adjacent to the Aireys Inlet River, this beautiful north facing, three-bedroom brick cottage is incredibly appealing both in style and position. Set on a 754 sqm corner allotment that has been tastefully landscaped, the residence is presented in excellent order and evokes a comfortable, welcoming feel from the moment you set foot on the property. Enjoying a picturesque outlook over both the river and the full river valley, each room of the residence offers a different aspect. The character filled, open plan living area opens on to the front verandah and garden area which acts as a sun trap due to its northern orientation. The main bedroom upstairs is simply a beautiful room with a view right up the river valley. It is a large space but at the same time, has a cocoon appeal that you just want to spend time in. There is also an ensuite and