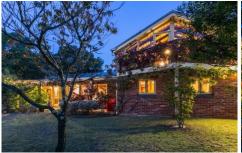

## 21 Bambra Road AIREYS INLET VIC

Set adjacent to the Aireys Inlet River, this beautiful north facing, three-bedroom brick cottage is incredibly appealing both in style and position. Set on a 754 sqm corner allotment that has been tastefully landscaped, the residence is presented in excellent order and evokes a comfortable, welcoming feel from the moment you set foot on the property. Enjoying a picturesque outlook over both the river and the full river valley, each room of the residence offers a different aspect. The character filled, open plan living area opens on to the front verandah and garden area which acts as a sun trap due to its northern orientation. The main bedroom upstairs is simply a beautiful room with a view right up the river valley. It is a large space but at the same time, has a cocoon appeal that you just want to spend time in. There is also an ensuite and