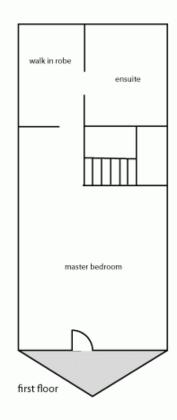

## 21 Bambra Road AIREYS INLET VIC

Set adjacent to the Aireys Inlet River, this beautiful north facing, three-bedroom brick cottage is incredibly appealing both in style and position. Set on a 754 sqm corner allotment that has been tastefully landscaped, the residence is presented in excellent order and evokes a comfortable, welcoming feel from the moment you set foot on the property. Enjoying a picturesque outlook over both the river and the full river valley, each room of the residence offers a different aspect. The character filled, open plan living area opens on to the front verandah and garden area which acts as a sun trap due to its northern orientation. The main bedroom upstairs is simply a beautiful room with a view right up the river valley. It is a large space but at the same time, has a cocoon appeal that you just want to spend time in. There is also an ensuite and