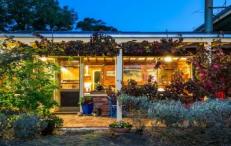

## 21 Bambra Road AIREYS INLET VIC

Set adjacent to the Aireys Inlet River, this beautiful north facing, three-bedroom brick cottage is incredibly appealing both in style and position. Set on a 754 sqm corner allotment that has been tastefully landscaped, the residence is presented in excellent order and evokes a comfortable, welcoming feel from the moment you set foot on the property. Enjoying a picturesque outlook over both the river and the full river valley, each room of the residence offers a different aspect. The character filled, open plan living area opens on to the front verandah and garden area which acts as a sun trap due to its northern orientation. The main bedroom upstairs is simply a beautiful room with a view right up the river valley. It is a large space but at the same time, has a cocoon appeal that you just want to spend time in. There is also an ensuite and