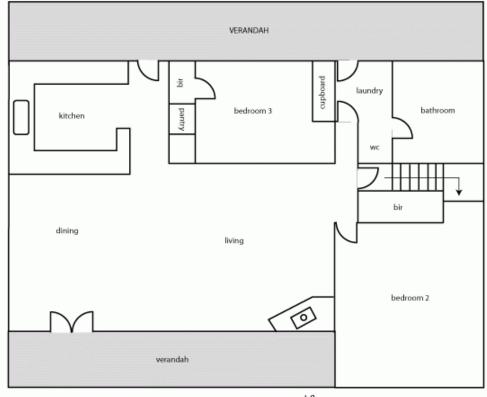

## 21 Bambra Road AIREYS INLET VIC

Set adjacent to the Aireys Inlet River, this beautiful north facing, three-bedroom brick cottage is incredibly appealing both in style and position. Set on a 754 sqm corner allotment that has been tastefully landscaped, the residence is presented in excellent order and evokes a comfortable, welcoming feel from the moment you set foot on the property. Enjoying a picturesque outlook over both the river and the full river valley, each room of the residence offers a different aspect. The character filled, open plan living area opens on to the front verandah and garden area which acts as a sun trap due to its northern orientation. The main bedroom upstairs is simply a beautiful room with a view right up the river valley. It is a large space but at the same time, has a cocoon appeal that you just want to spend time in. There is also an ensuite and