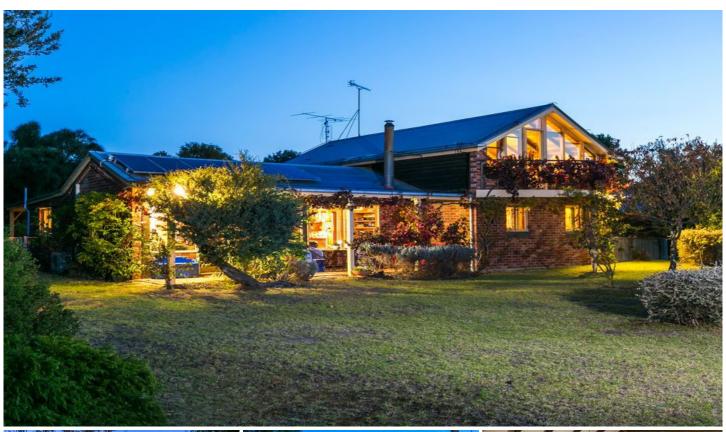

## 21 Bambra Road AIREYS INLET VIC

Set adjacent to the Aireys Inlet River, this beautiful north facing, three-bedroom brick cottage is incredibly appealing both in style and position. Set on a 754 sqm corner allotment that has been tastefully landscaped, the residence is presented in excellent order and evokes a comfortable, welcoming feel from the moment you set foot on the property. Enjoying a picturesque outlook over both the river and the full river valley, each room of the residence offers a different aspect. The character filled, open plan living area opens on to the front verandah and garden area which acts as a sun trap due to its northern orientation. The main bedroom upstairs is simply a beautiful room with a view right up the river valley. It is a large space but at the same time, has a cocoon appeal that you just want to spend time in. There is also an ensuite and