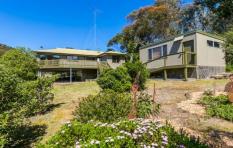

## 9 Wybellenna Drive FAIRHAVEN VIC

Being an elevated single level residence this property is suitable for both holiday or permanent living. Set on a 836sqm (app) reasonably level allotment and enjoying excellent access to the beach via a nearby reserve, the four bedroom, two bathroom timber residence is immaculately presented. The open plan living area captures all the natural light and is enormous. With access to front and rear sundecks, split system air conditioning plus the wood heater this area is a very user-friendly space. Having all the living on one level is not the only practical feature of this residence. A large double carport and lock-up storage area under the residence will be very useful as will the workshop/bungalow in the backyard. The allotment has been well maintained and everything presents beautifully. Ready to use this summer.