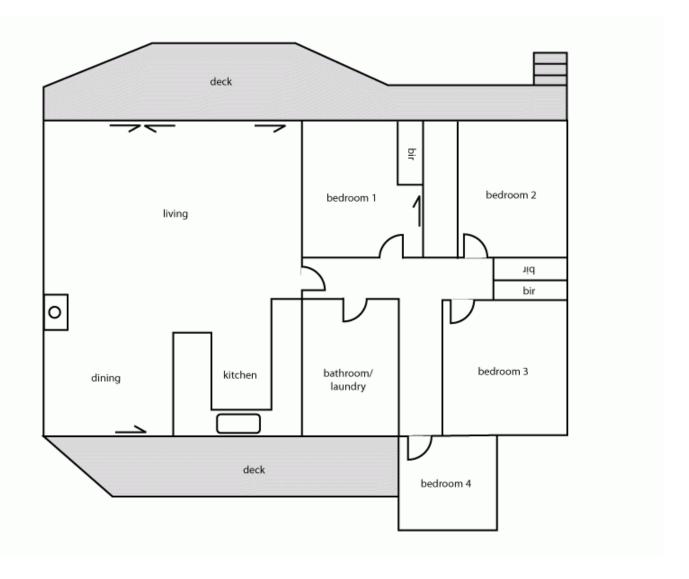

## 9 Wybellenna Drive FAIRHAVEN VIC

Being an elevated single level residence this property is suitable for both holiday or permanent living. Set on a 836sqm (app) reasonably level allotment and enjoying excellent access to the beach via a nearby reserve, the four bedroom, two bathroom timber residence is immaculately presented. The open plan living area captures all the natural light and is enormous. With access to front and rear sundecks, split system air conditioning plus the wood heater this area is a very user-friendly space. Having all the living on one level is not the only practical feature of this residence. A large double carport and lock-up storage area under the residence will be very useful as will the workshop/bungalow in the backyard. The allotment has been well maintained and everything presents beautifully. Ready to use this summer.