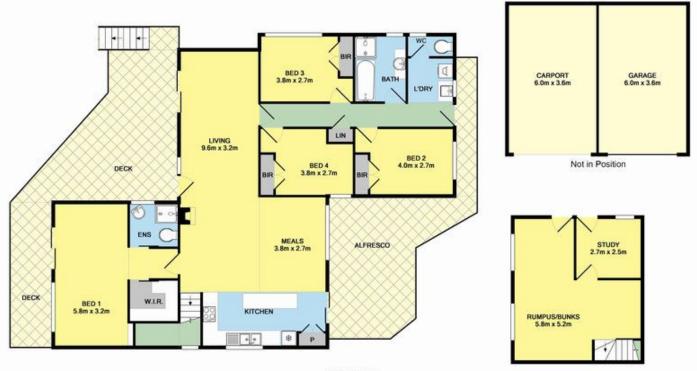

There is an abundance of accommodation consisting of four bedrooms, two bathrooms on the entry level and an additional teenagers living area and study/bunk room on the ground level (with its own entrance). The home is set in a quiet location on a generous and low maintenance allotment of 723sqm.

: 723 sqm : https://www.greatoceanproperties.com.a u/2279133

Marty Maher 0352200000

https://www.greatoceanproperties.com.au

5220 0000

GROUND FLOOR

BASEMENT LEVEL

Whilst every attempt has been made to ensure the accuracy of the foor plan contained here, measurements of doors, windows, scores and any other items are approximate and no responsibility in basen for any elon, consistor, or mer adatement. This plan is to il lubatility propose only and thoud be used as sure to be yeny prospective purchase. The services, systems and appliances shown have not been tested and no guarantee as to there operablicly or discovery can be used.