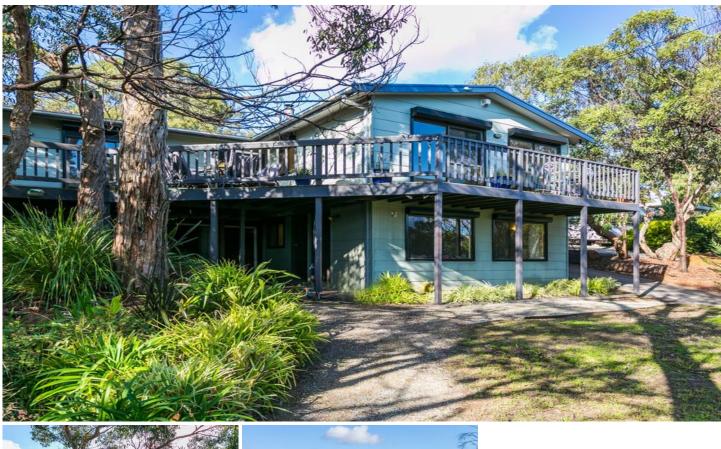

## 14 Lubel Street ANGLESEA VIC

This light and leafy elevated coastal home represents a perfect opportunity to acquire your own Anglesea beach house or permanent home. The elevated position of the property allows all the natural light to flow into the main living area and master bedroom which lead to a sundeck. All offering a lovely natural treed outlook; providing year round enjoyment.

There is an abundance of accommodation consisting of four bedrooms, two bathrooms on the entry level and an additional teenagers living area and study/bunk room on the ground level (with its own entrance). The home is set in a quiet location on a generous and low maintenance allotment of 723sqm.

Additional features of this great coastal property include polished floor boards, a slow combustion fireplace, reverse