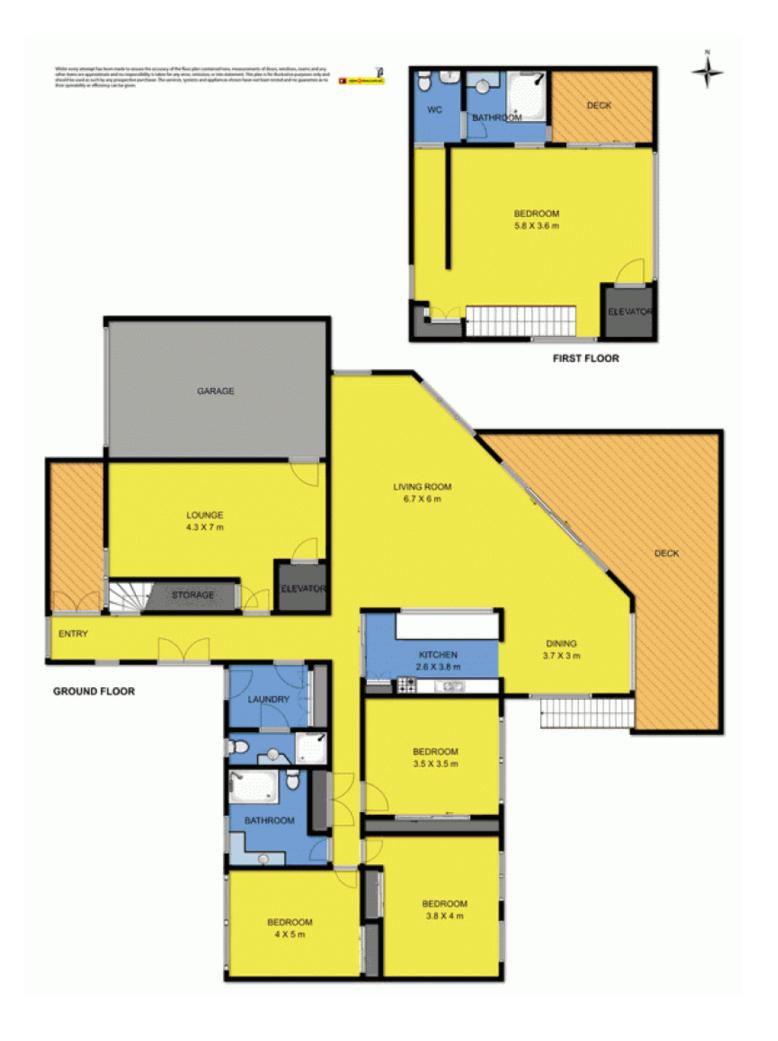

## 4 🖳 3 🟪 1 🗬

Type : House Price : \$ 1,650,000 Land Size : 1500 sqm

**View**: https://www.greatoceanproperties.com.au/2

320778

Gary Van Someren 0418550049