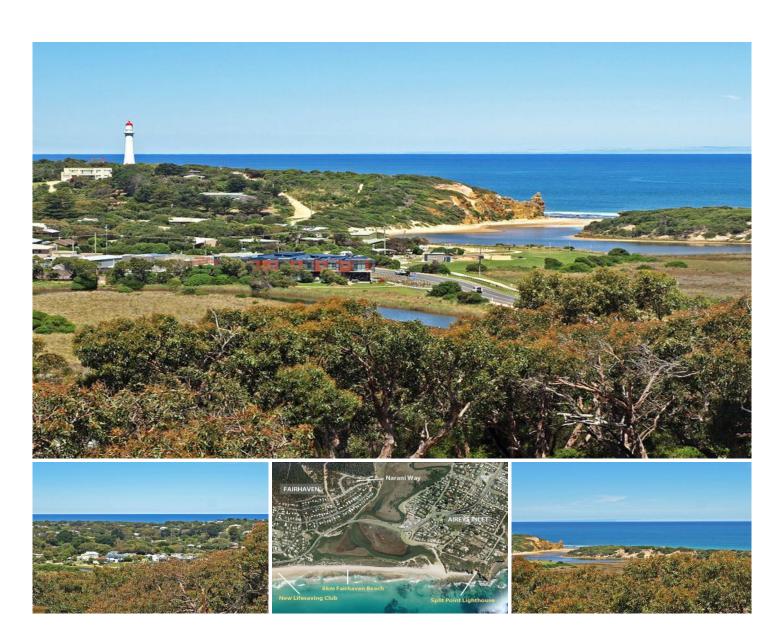

## Land in Narani Way FAIRHAVEN VIC

After a strong recent run there are only two allotments in final release of the Narani Way allotments.

Lot 26 - \$460,000 - 1118 sqm Lot 27 - \$485,000 - 1053 sqm

The amenity of Narani Way is very welcoming with its established native eucalypts and sheltered east sloping access making the most of the morning sun. Mains services are all underground.

Access to the beautiful beaches of both Fairhaven and Aireys Inlet are a short distance away. With newly constructed pathways connecting Fairhaven and Aireys Inlet, a flat stroll across the river to shops and cafes from