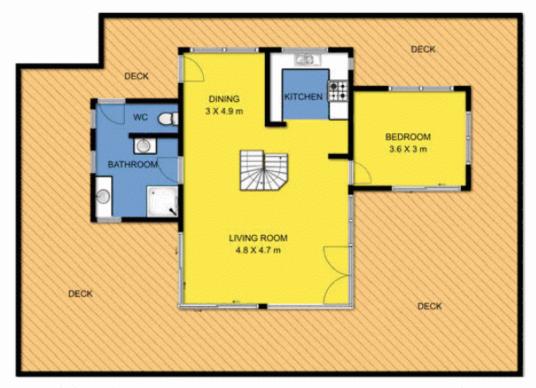

2 📭 1 🖺 1 🖨

Type : House
Price : \$ 560,000
Land Size : 30 Acres

**View**: https://www.greatoceanproperties.com.au/2

334451

Gary Van Someren 0418550049

Whilst every attempt has been made to ensure the accuracy of the floor plan contained here, measurements of doors, windows, rooms and any other items are approximate and no responsibility is taken for any error, omission, or mis-statement. This plan is for illustrative purposes only and should be used as such by any prospective purchaser. The services, systems and appliances shown have not been tested and no guarantee as to their operability or efficiency can be given