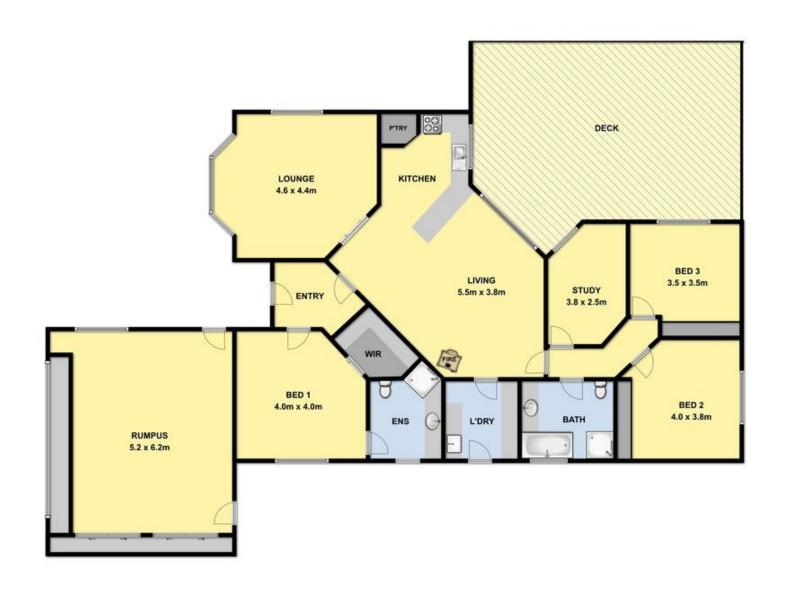

## 28 Golf Links Road ANGLESEA VIC

Spacious, light filled and located in the heart of Anglesea yet tucked away in a quiet street opposite the 5th Hole of the Anglesea golf course. The signature feature of the residence is the quality of living that it offers from a recent re-design.

The finishes, the fittings both inside and out have been thoroughly thought through to produce an outstanding family home. The open and flowing floor plan boasts four bedrooms; or three plus study, (master with ensuite and walk-in robe), two bathrooms and multiple living areas spread over a single level.

Conducive to family life this property features an expansive kitchen/living/dining hub that overlooks the north facing private decked entertaining area where the indoors and outdoors merge through sliding doors allowing the property

4 📮 2 🖺 3 🗬

Type : House Land Size : 566 sqm

View: https://www.greatoceanproperties.com.au/2

355208

Marty Maher 0352200000

For full version visit the website