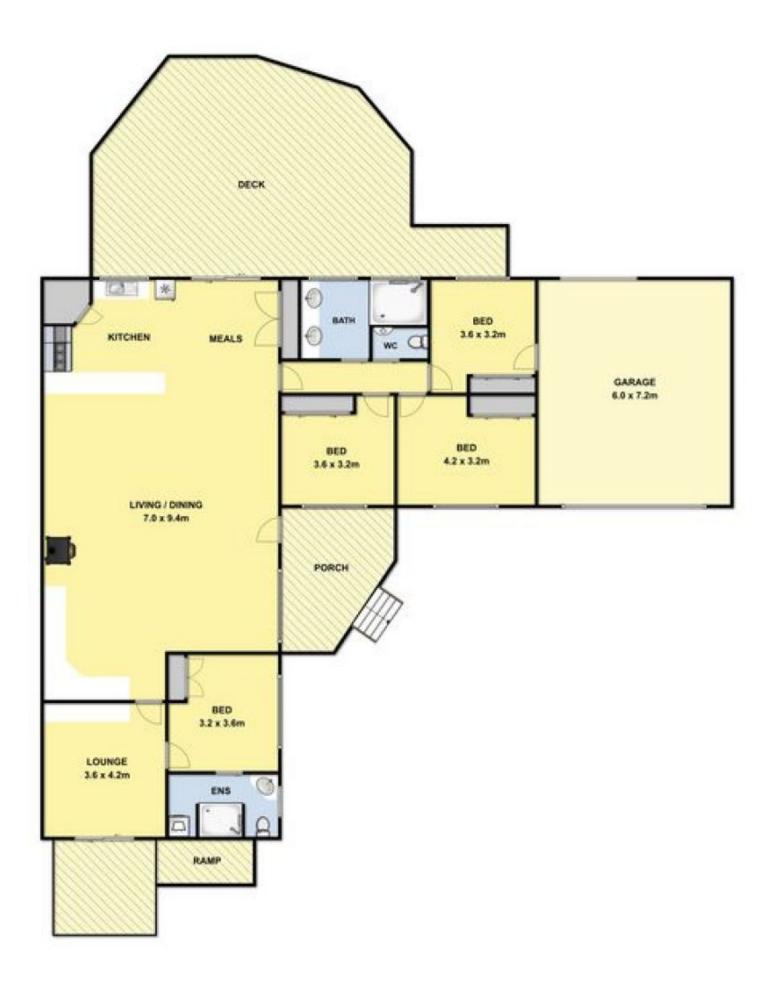

## **4 Carrawe Court ANGLESEA VIC**

Perfectly located in a quiet court, with access to the golf course and club house facilities within a 7 iron or a quick golf cart ride away. This cherished and much loved home is ideal for those wishing to enter the coastal market. The entrance to the Kuarka Dorla Reserve track is a mere 20 meters from the property, a leisurely stroll to the Anglesea village, dining, river and beaches. Solid and well constructed this single level home comprises four generous size bedrooms and two bathrooms. The fourth bedroom and second living area is a self contained zone offering its own ramp access, perfect for teenagers or extended family and friends. The enormous living, dining and kitchen area (including a wood fired AGA stove) leads to an equally spacious and sunny north facing entertaining area which is ideal for family gatherings and outside living.