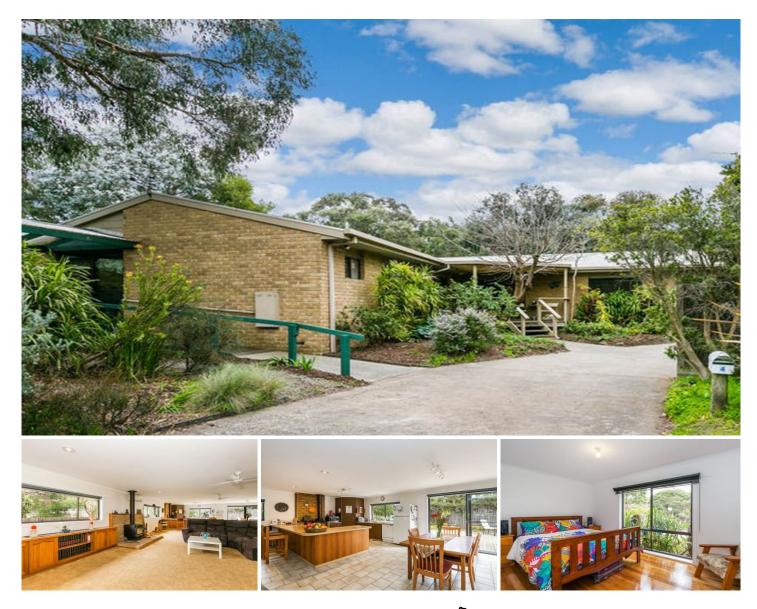

## **4 Carrawe Court ANGLESEA VIC**

Perfectly located in a quiet court, with access to the golf course and club house facilities within a 7 iron or a quick golf cart ride away. This cherished and much loved home is ideal for those wishing to enter the coastal market. The entrance to the Kuarka Dorla Reserve track is a mere 20 meters from the property, a leisurely stroll to the Anglesea village, dining, river and beaches. Solid and well constructed this single level home comprises four generous size bedrooms and two bathrooms. The fourth bedroom and second living area is a self contained zone offering its own ramp access, perfect for teenagers or extended family and friends. The enormous living, dining and kitchen area (including a wood fired AGA stove) leads to an equally spacious and sunny north facing entertaining area which is ideal for family gatherings and outside living.