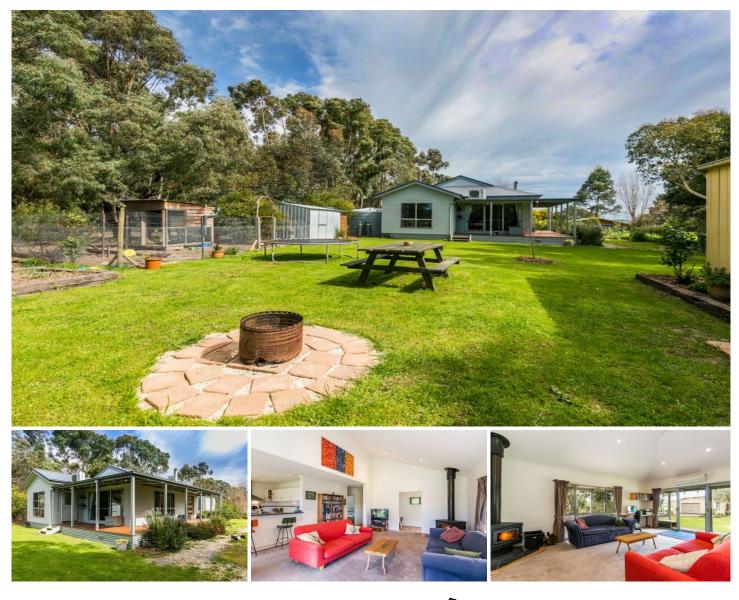

## **37 Aurel Road DEANS MARSH VIC**

Being only five years old, this modern residence located in picturesque Deans Marsh, allows a new owner to move straight in without any further expense. Set on an 892sqm (app) allotment at the end of Aurel Road and bordering a large acreage, the position has a private, country living feel with rural views to match. The three bedroom, two bathroom residence is very well equipped and constructed. Walls, floors and ceilings are all fully insulated, but to make sure that you are comfortable there is both a wood heater and air-conditioning. The modern kitchen will delight any chef with its large cooker and galley style arrangement. A highlight of the residence is the vaulted ceiling that provides excellent light and space into the living area. The allotment has large lawn areas for the family to play and a large workshop/shed that also opens out at the rear to

## For full version visit the website

| 3 🍋 | 2 🚔 | 2 🛱 |
|-----|-----|-----|
|-----|-----|-----|

| Туре      | : House                                     |
|-----------|---------------------------------------------|
| Price     | : \$ 380,000                                |
| Land Size | : 892 sqm                                   |
| View      | : https://www.greatoceanproperties.com.au/2 |
|           | 358114                                      |