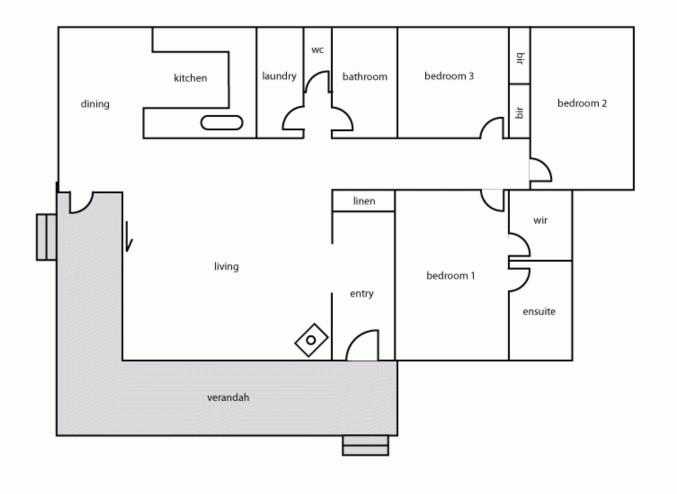

## **37 Aurel Road DEANS MARSH VIC**

Being only five years old, this modern residence located in picturesque Deans Marsh, allows a new owner to move straight in without any further expense. Set on an 892sqm (app) allotment at the end of Aurel Road and bordering a large acreage, the position has a private, country living feel with rural views to match. The three bedroom, two bathroom residence is very well equipped and constructed. Walls, floors and ceilings are all fully insulated, but to make sure that you are comfortable there is both a wood heater and air-conditioning. The modern kitchen will delight any chef with its large cooker and galley style arrangement. A highlight of the residence is the vaulted ceiling that provides excellent light and space into the living area. The allotment has large lawn areas for the family to play and a large workshop/shed that also opens out at the rear to