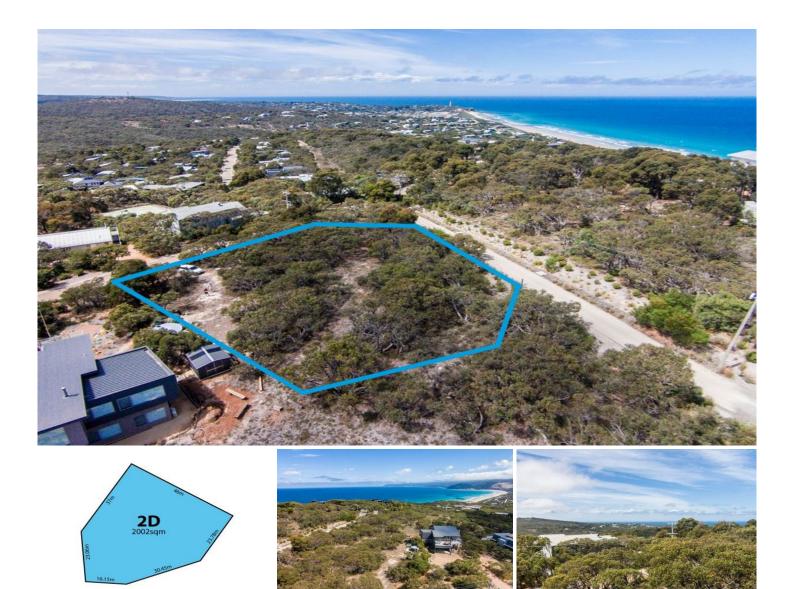

## 2D Yandanah Road FAIRHAVEN VIC

This beautiful, sunny, 2002sqm (app) native allotment is the perfect size to build your coastal retreat on and yet still have plenty of green space around you when you are finished. The hilltop allotment slopes gently to the north and is protected from the cooler south westerly winds that can prevail at various times of the year. The allotment enjoys an ocean view to the east and views over the Great Otway National Park to the west and north. Main services are available and the roads are sealed to your future drive way. The median house price for Fairhaven is currently just under \$1m so the price of the property will add up by any measure, especially given the size.

| Туре      | : Land        |
|-----------|---------------|
| Price     | : \$ 475,000  |
| Land Size | : 2002 sqm    |
| View      | : https://www |

: https://www.greatoceanproperties.com.au/2 360883

Marty Maher 0352200000