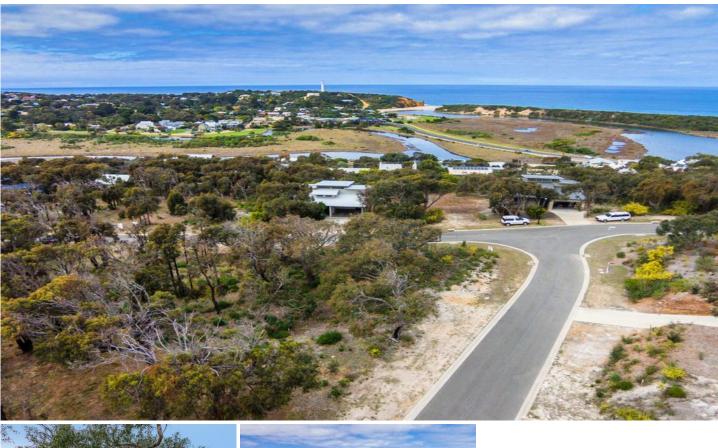

## **5 Narani Way FAIRHAVEN VIC**

This beautiful native allotment in Fairhaven is an excellent opportunity to buy in the Surfcoasts most tightly held area. The elevated position of this allotment ensures stunning lighthouse, ocean and river views from a future two storey dwelling. The 1045sqm allotment is fully serviced underground and is close to beaches, shops and walking tracks.