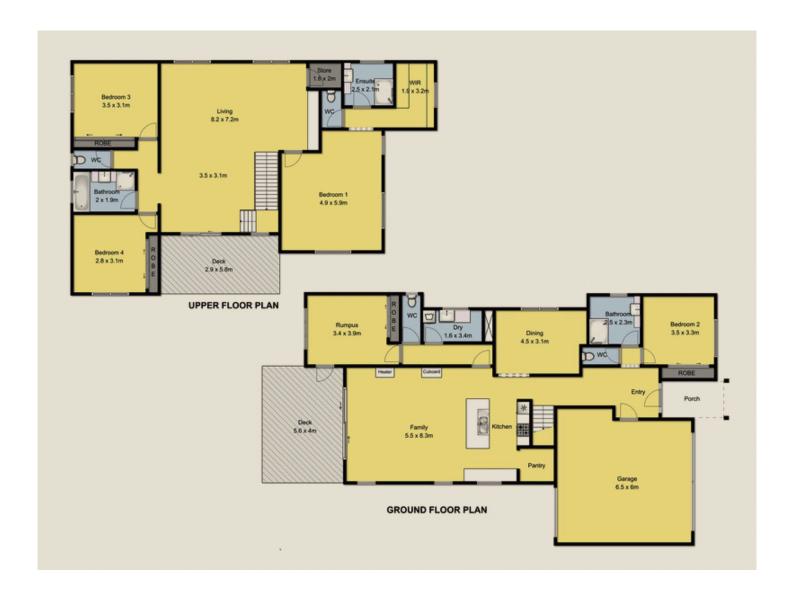

## 29 Scenic Drive APOLLO BAY VIC

Wonderfully constructed large 5-bedroom family home, designed with clever attention to liveability. This stunning home oozes quality and is generous in its proportions. On entering the property at street level, you can sense it has been designed with care and love. A large kitchen with butlers pantry, dining, living area spills out onto a generous alfresco deck on the lower level, a fourth bedroom with ensuite and study/rumpus room, theatre room all adjacent to this space.

A wide staircase takes you to the second level boasting a large lounge with, two generous bedrooms sharing a bathroom and a parents bedroom/retreat with ensuite and large walk in robe.

For full version visit the website