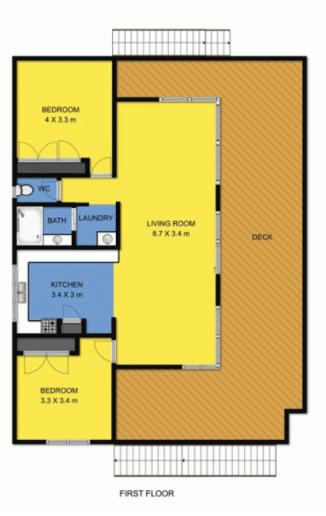

Upstairs has an enormous deck wrapping around the front of the home, offering ample outdoor entertaining space. Two external staircases provide access to the front and rear gardens. Inside, pitched ceilings and large windows create a beautiful spacious feel. The main living area combines kitchen with plenty of storage, dining area, and lounge with wood fire. Two large bedrooms have built in robes and both offer sea views. A bathroom, laundry and separate toilet are on this level.