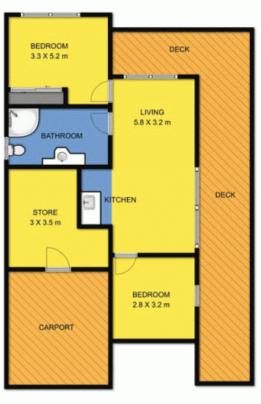

Upstairs has an enormous deck wrapping around the front of the home, offering ample outdoor entertaining space. Two external staircases provide access to the front and rear gardens. Inside, pitched ceilings and large windows create a beautiful spacious feel. The main living area combines kitchen with plenty of storage, dining area, and lounge with wood fire. Two large bedrooms have built in robes and both offer sea views. A bathroom, laundry and separate toilet are on this level.