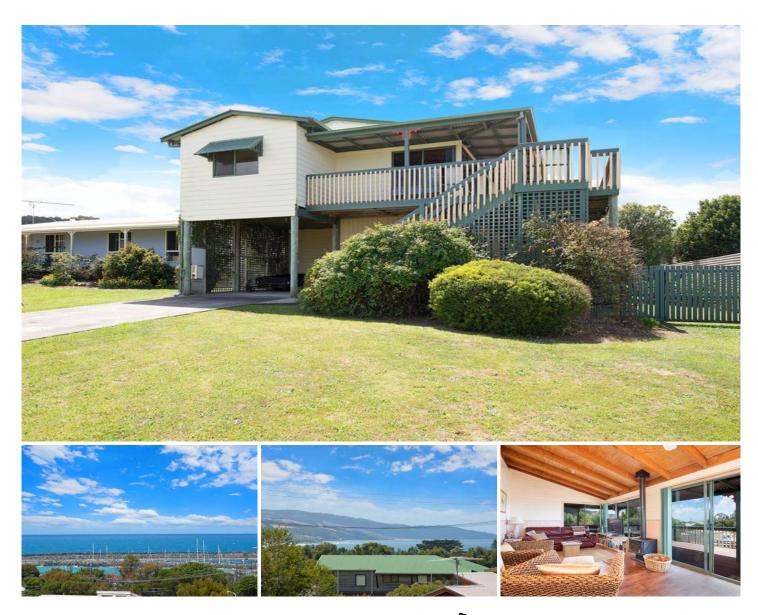

## 21 Murray Square APOLLO BAY VIC

A fantastic elevated position, capturing beautiful views of Cape Patton, the harbour and the hills. This large two level home has been cleverly built with each level independent of the other; creating opportunity for a bed and breakfast, office space, or holiday rental accommodation.

Upstairs has an enormous deck wrapping around the front of the home, offering ample outdoor entertaining space. Two external staircases provide access to the front and rear gardens. Inside, pitched ceilings and large windows create a beautiful spacious feel. The main living area combines kitchen with plenty of storage, dining area, and lounge with wood fire. Two large bedrooms have built in robes and both offer sea views. A bathroom, laundry and separate toilet are on this level.