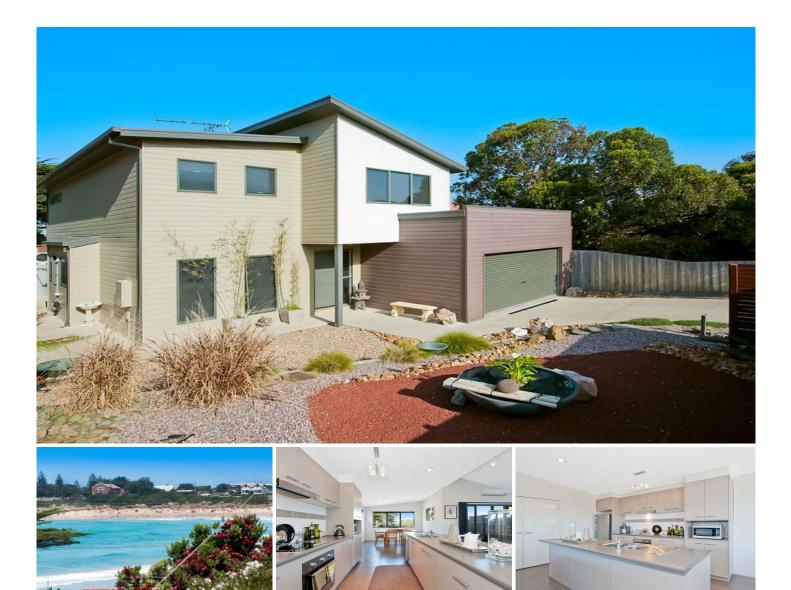

## 9 Campbell Court APOLLO BAY VIC

Located just two blocks back from Apollo Bays main beach, this low maintenance, modern, spacious and new home with beautiful ocean views is the ideal beach house.

Upstairs is bathed in natural light with pitched ceiling and an open floor plan consisting of a large kitchen, lounge and dining area leading out to an entertaining deck with sea views. The master bedroom with private ensuite is also upstairs and boasts a generous walk in robe.

Downstairs consists of a spacious second living room opening out to a patio area and feature Zen rock garden with pond. Two bedrooms, bathroom with spa bath, powder room, separate laundry and double secure garage also reside downstairs.