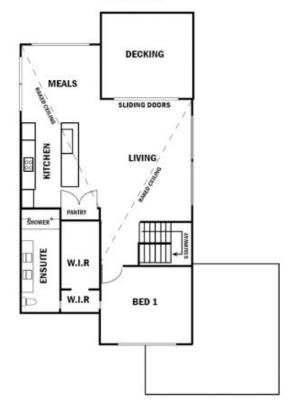

## 9 Campbell Court APOLLO BAY VIC

Located just two blocks back from Apollo Bays main beach, this low maintenance, modern, spacious and new home with beautiful ocean views is the ideal beach house.

Upstairs is bathed in natural light with pitched ceiling and an open floor plan consisting of a large kitchen, lounge and dining area leading out to an entertaining deck with sea views. The master bedroom with private ensuite is also upstairs and boasts a generous walk in robe.