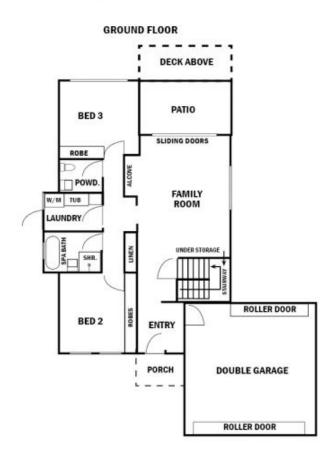

Downstairs consists of a spacious second living room opening out to a patio area and feature Zen rock garden with pond. Two bedrooms, bathroom with spa bath, powder room, separate laundry and double secure garage also reside downstairs.