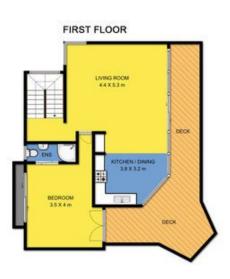

## **58 Cawood Street APOLLO BAY VIC**

Just up the road from the beach with views stretching to Cape Patton and the Apollo Bay Harbour this two storey contemporary house has plenty of appeal.

Upstairs the main living, dining and kitchen open out to a large deck which wraps around the front of the house. The master bedroom with ensuite from timber French doors which also open out to the deck.