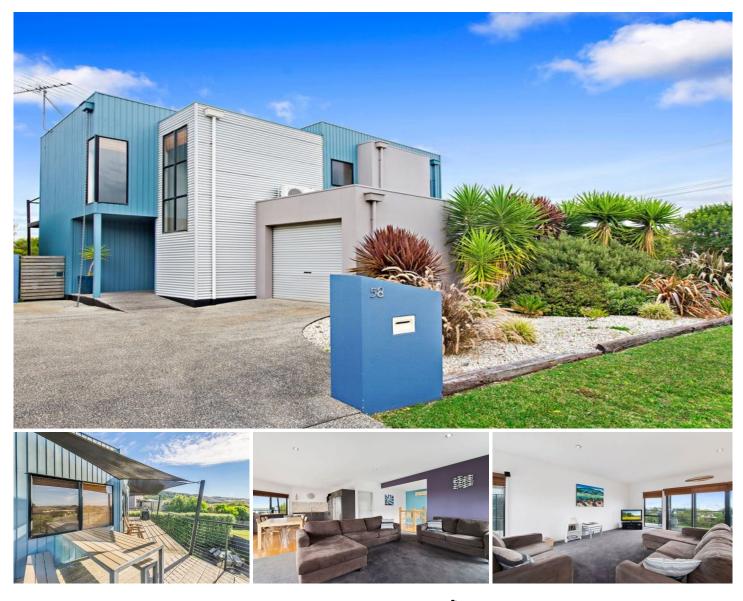

## **58 Cawood Street APOLLO BAY VIC**

Just up the road from the beach with views stretching to Cape Patton and the Apollo Bay Harbour this two storey contemporary house has plenty of appeal.

Upstairs the main living, dining and kitchen open out to a large deck which wraps around the front of the house. The master bedroom with ensuite from timber French doors which also open out to the deck.

Downstairs has a further two generous sized bedrooms, the large of the two flows out to another large deck area accessing the garden. The main bathroom is its own sanctuary with a large sunken spa bath, generous shower and French doors allowing you to open up the room and enjoy warm balmy evenings.