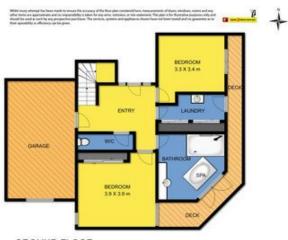

Downstairs has a further two generous sized bedrooms, the large of the two flows out to another large deck area accessing the garden. The main bathroom is its own sanctuary with a large sunken spa bath, generous shower and French doors allowing you to open up the room and enjoy warm balmy evenings.