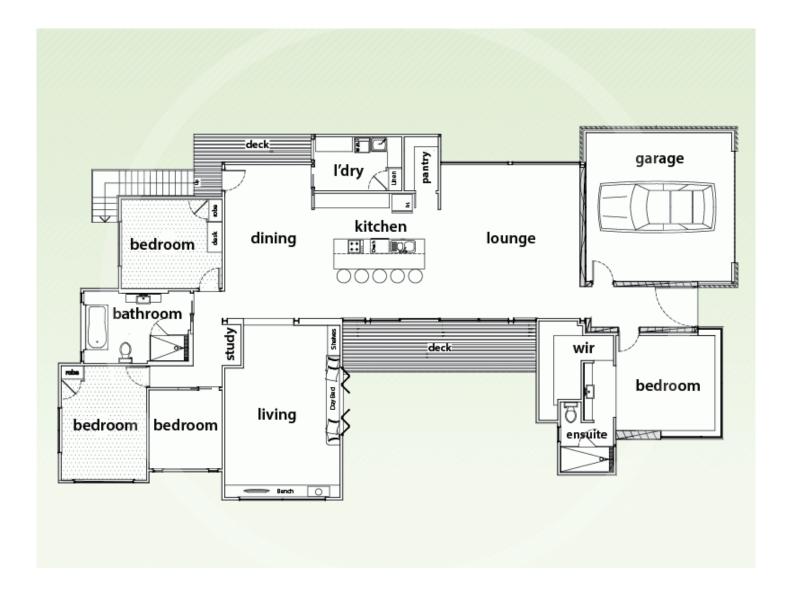

## 11 Dolphin Court APOLLO BAY VIC

The latest in leading edge design; this property offers a chic, contemporary blend of timbers, iron, brickwork and polished concrete with slab heating, designed to create a new and unique wow factor in Apollo Bay.

Absolutely seamless and low maintenance in design, everything about this home is easy. From the modern push doors, double glazed windows, hidden rooms and amazing architectural concepts; get ready to be blown away.

A stunning and central open plan kitchen, living and dining area gives a clean, fresh finish, with the second carpeted living area providing an essential space for the kids to play.

4 🕒 2 🟪 1 🗬

Type : House Price : \$890,000 Land Size : 650 sqm