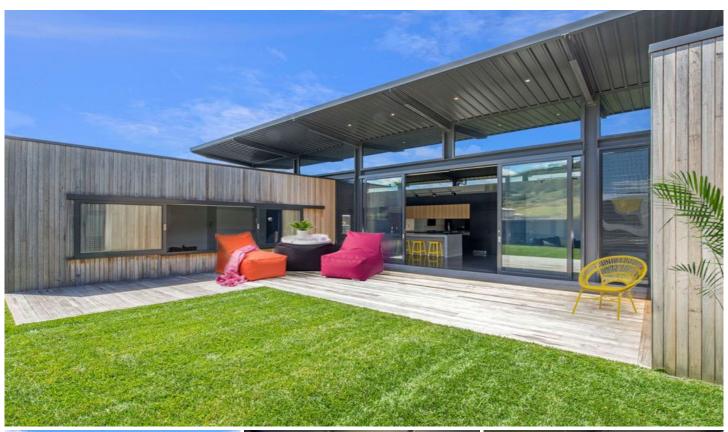

## 11 Dolphin Court APOLLO BAY VIC

The latest in leading edge design; this property offers a chic, contemporary blend of timbers, iron, brickwork and polished concrete with slab heating, designed to create a new and unique wow factor in Apollo Bay.

Absolutely seamless and low maintenance in design, everything about this home is easy. From the modern push doors, double glazed windows, hidden rooms and amazing architectural concepts; get ready to be blown away.

A stunning and central open plan kitchen, living and dining area gives a clean, fresh finish, with the second carpeted living area providing an essential space for the kids to play.

4 🕒 2 🟪 1 🗬

Type : House Price : \$890,000 Land Size : 650 sqm