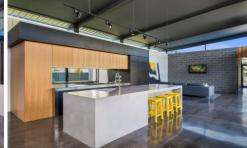

A stunning and central open plan kitchen, living and dining area gives a clean, fresh finish, with the second carpeted living area providing an essential space for the kids to play.

4 🕒 2 🟪 1 🗬

Type : House Price : \$890,000 Land Size : 650 sqm