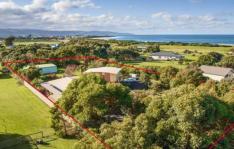

## 8 Ocean Park Drive MARENGO VIC

Hidden away and nestled amongst stunning native gardens, 8 Ocean Park Drive upon inspection, is sure to inspire and impress. Unassuming from the road, take a turn into Marengo Beach Breaks sweeping drive and youre welcomed into this secret world at Heathfield.

Operating as a successful dog friendly accommodation business for the past 5 years with regular and return clientele and good figures; this property not only offers you a beautiful home and garden estate, but also the potential to completely change the way youre living. Attached to the residence are 3 cleverly designed holiday accommodation units; each one with their own private garden courtyard, entrance and car park. The units come fully furnished as is, including local artwork and all furniture in excellent