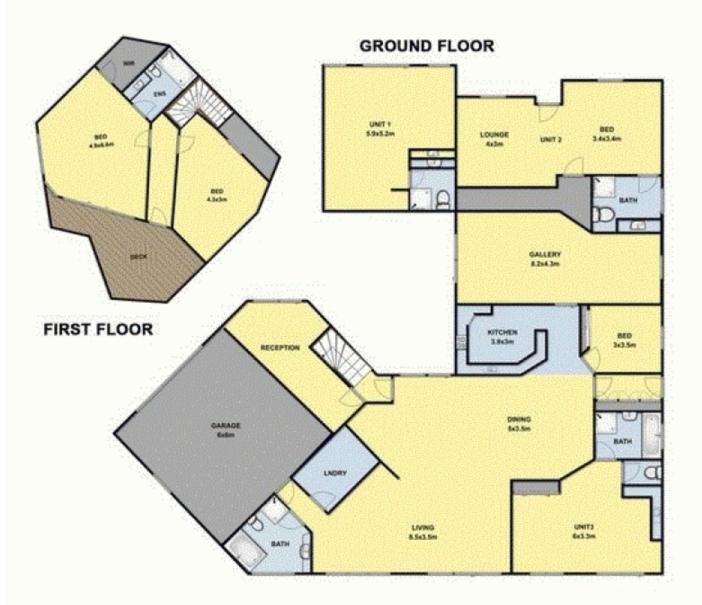

## 8 Ocean Park Drive MARENGO VIC

Hidden away and nestled amongst stunning native gardens, 8 Ocean Park Drive upon inspection, is sure to inspire and impress. Unassuming from the road, take a turn into Marengo Beach Breaks sweeping drive and youre welcomed into this secret world at Heathfield.

Operating as a successful dog friendly accommodation business for the past 5 years with regular and return clientele and good figures; this property not only offers you a beautiful home and garden estate, but also the potential to completely change the way youre living. Attached to the residence are 3 cleverly designed holiday accommodation units; each one with their own private garden courtyard, entrance and car park. The units come fully furnished as is, including local artwork and all furniture in excellent