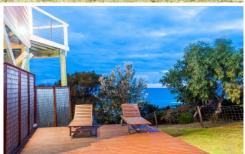

The house is incredibly well maintained with a recent exterior paint, modern kitchen and a beautiful open lounge and dining area with gas log fire. Full length windows capture the views from all angles and combined with pitched timber ceilings throughout create a spacious sunlit floor plan. A large deck wraps around the majority of the