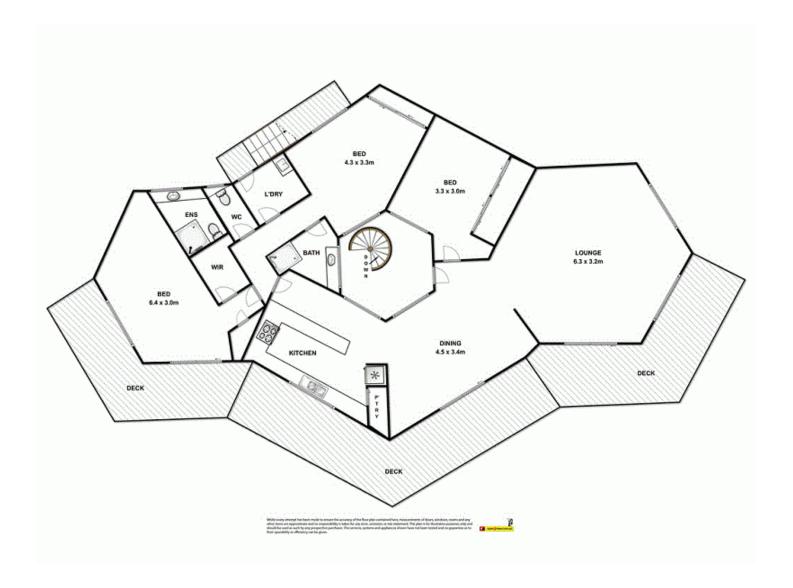

## 28 Panorama Crescent MARENGO VIC

Perched in a prime location on Panorama Crescent this house has been set high to maximize on the superb 180+ degree views. The home commands superb views to the north taking in Cape Patton, Marengo reef and fully uninterrupted views of the rugged coastline and small secluded beaches and bays to the south. Watching the rhythmic waves roll in from this vantage point is truly sensational!

The house is incredibly well maintained with a recent exterior paint, modern kitchen and a beautiful open lounge and dining area with gas log fire. Full length windows capture the views from all angles and combined with pitched timber ceilings throughout create a spacious sunlit floor plan. A large deck wraps around the majority of the