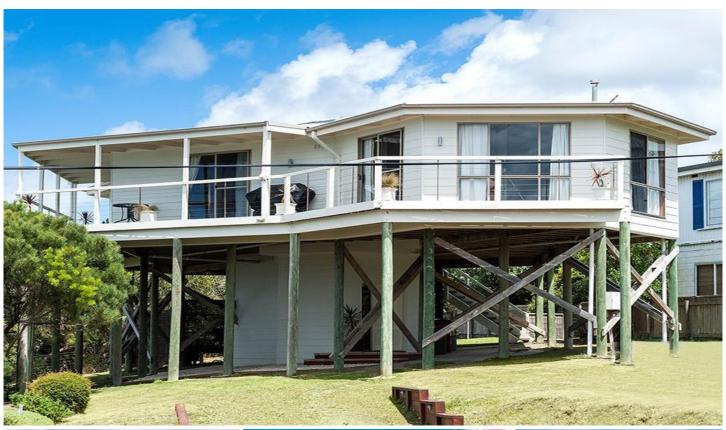

## 28 Panorama Crescent MARENGO VIC

Perched in a prime location on Panorama Crescent this house has been set high to maximize on the superb 180+ degree views. The home commands superb views to the north taking in Cape Patton, Marengo reef and fully uninterrupted views of the rugged coastline and small secluded beaches and bays to the south. Watching the rhythmic waves roll in from this vantage point is truly sensational!

The house is incredibly well maintained with a recent exterior paint, modern kitchen and a beautiful open lounge and dining area with gas log fire. Full length windows capture the views from all angles and combined with pitched timber ceilings throughout create a spacious sunlit floor plan. A large deck wraps around the majority of the