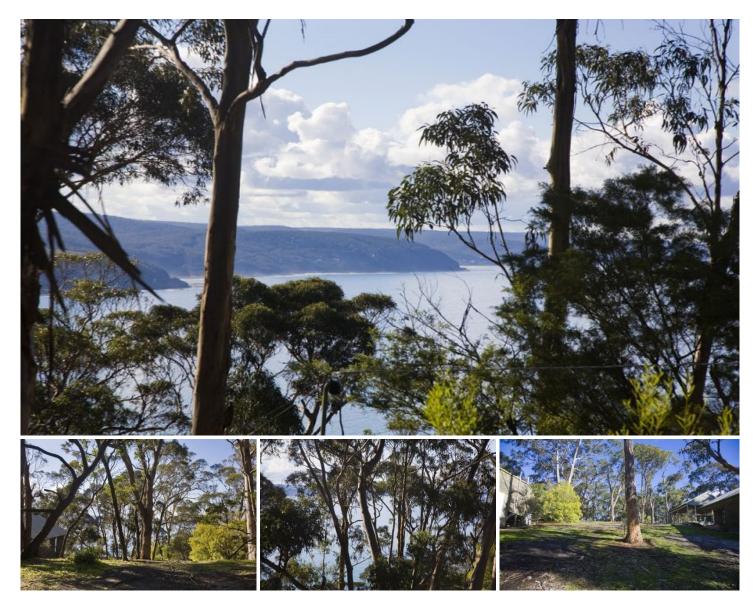

## **87 George Street LORNE VIC**

This is an outstanding opportunity to secure a great lifestyle property. This 700 sqm (app) north east facing vacant allotment enjoys ocean views across Louttit bay all the way to Eastern View and Fairhaven. With houses built either side you can position your future dream house to maximise views, privacy and light. With easy access to all Lorne has to offer this is a perfect chance to purchase your own piece of coastal paradise.