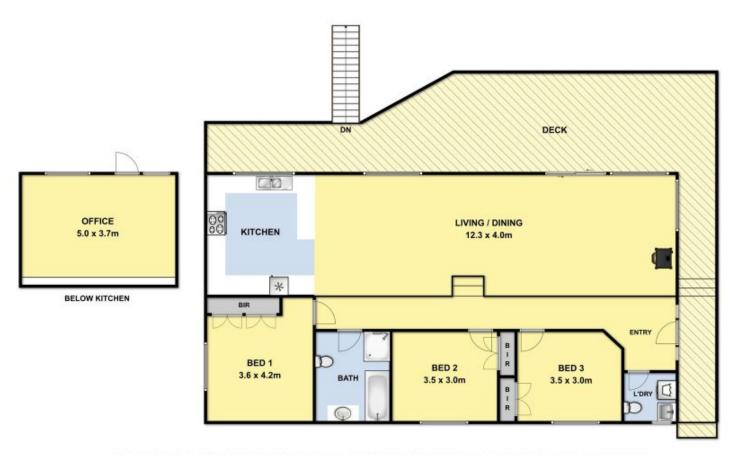

## 9 Yandanah Road FAIRHAVEN VIC

This beautifully presented, north facing beach house is perfect for those chasing the sun all year round. The 3 bedroom weatherboard residence, set on a large 1477sqm (app) allotment, is the perfect getaway for those looking for breathing space. The open plan living, kitchen and dining open out onto a large sundeck, overlooking the Great Otway National Park and an ocean view to the east. Other features include wood fireplace, reverse cycle airconditioning, plantation shutters in all 3 bedrooms and a large area underneath the house currently set up as a study - but could be used as a fourth bedroom or rumpus area if required.

THIS FLOOR PLAN IS A SKETCH ALL DATA SHOWN IS GENERAL ONLY NB: ALL DIMENSIONS STATED ARE APPROXIMATE ONLY AND SHOULD NOT BE TAKEN AS DEFINITE