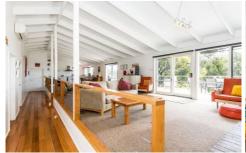

## 9 Yandanah Road FAIRHAVEN VIC

This beautifully presented, north facing beach house is perfect for those chasing the sun all year round. The 3 bedroom weatherboard residence, set on a large 1477sqm (app) allotment, is the perfect getaway for those looking for breathing space. The open plan living, kitchen and dining open out onto a large sundeck, overlooking the Great Otway National Park and an ocean view to the east. Other features include wood fireplace, reverse cycle airconditioning, plantation shutters in all 3 bedrooms and a large area underneath the house currently set up as a study - but could be used as a fourth bedroom or rumpus area if required.