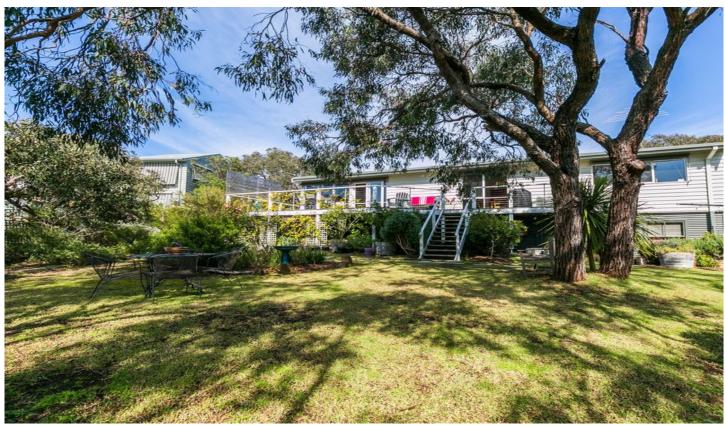

## 9 Yandanah Road FAIRHAVEN VIC

This beautifully presented, north facing beach house is perfect for those chasing the sun all year round. The 3 bedroom weatherboard residence, set on a large 1477sqm (app) allotment, is the perfect getaway for those looking for breathing space. The open plan living, kitchen and dining open out onto a large sundeck, overlooking the Great Otway National Park and an ocean view to the east. Other features include wood fireplace, reverse cycle airconditioning, plantation shutters in all 3 bedrooms and a large area underneath the house currently set up as a study - but could be used as a fourth bedroom or rumpus area if required.

A great opportunity in this price point.

3 🚑 2 🚔 2 😭

Type : House Price : \$815,000 Land Size : 1477 sqm

**View**: https://www.greatoceanproperties.com.au/2

384925

Mim Atkinson 0352200000

Marty Maher 0352200000