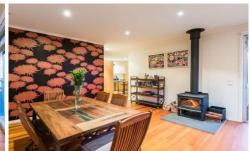

## 14 Fernald Avenue ANGLESEA VIC

This enviable home not only offers a calming modern interior but a coastal lifestyle. This beautifully presented single level three bedroom home offers an open plan kitchen and dining with zoned living areas. Bright and spacious the kitchen is ideal for entertaining, featuring timber floors and new appliances. Glass sliding doors merge the entertaining deck with the living room ideal for the sunny days ahead. The master suite is privately nestled at the rear of the house adjoining a study with separate access. The generous size bathroom features a laundry that offers ample storage for all the family's needs. Sited on a flat native low maintenance allotment of 671 sqm (app) this home is ideal and all within a short walk to cafes, restaurants and the Anglesea River. This highly sought