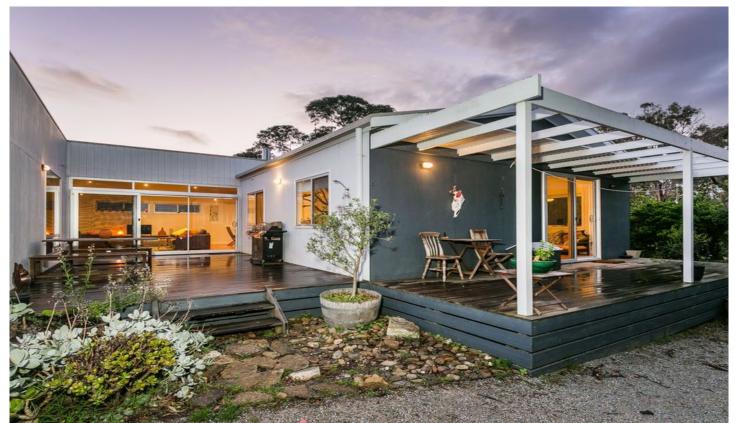

## 14 Fernald Avenue ANGLESEA VIC

This enviable home not only offers a calming modern interior but a coastal lifestyle. This beautifully presented single level three bedroom home offers an open plan kitchen and dining with zoned living areas. Bright and spacious the kitchen is ideal for entertaining, featuring timber floors and new appliances. Glass sliding doors merge the entertaining deck with the living room ideal for the sunny days ahead. The master suite is privately nestled at the rear of the house adjoining a study with separate access. The generous size bathroom features a laundry that offers ample storage for all the family's needs. Sited on a flat native low maintenance allotment of 671 sqm (app) this home is ideal and all within a short walk to cafes, restaurants and the Anglesea River. This highly sought

## 3 🗀 2 🔓 2 🚘

Type : House Land Size : 671 sqm

View: https://www.greatoceanproperties.com.au/2

393281

Marty Maher 0352200000

THIS FLOOR PLAN IS A SKETCH ALL DATA SHOWN IS GENERAL ONLY NB: ALL DIMENSIONS STATED ARE APPROXIMATE ONLY AND SHOULD NOT BE TAKEN AS DEFINITE