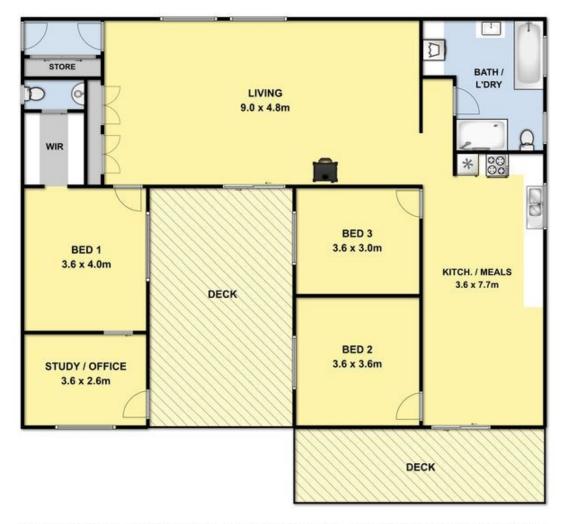

## 14 Fernald Avenue ANGLESEA VIC

This enviable home not only offers a calming modern interior but a coastal lifestyle. This beautifully presented single level three bedroom home offers an open plan kitchen and dining with zoned living areas. Bright and spacious the kitchen is ideal for entertaining, featuring timber floors and new appliances. Glass sliding doors merge the entertaining deck with the living room ideal for the sunny days ahead. The master suite is privately nestled at the rear of the house adjoining a study with separate access. The generous size bathroom features a laundry that offers ample storage for all the family's needs. Sited on a flat native low maintenance allotment of 671 sqm (app) this home is ideal and all within a short walk to cafes, restaurants and the Anglesea River. This highly sought

## 3 🗀 2 🔓 2 🚘

Type : House Land Size : 671 sqm

View: https://www.greatoceanproperties.com.au/2

393281

Marty Maher 0352200000

THIS FLOOR PLAN IS A SKETCH ALL DATA SHOWN IS GENERAL ONLY NB: ALL DIMENSIONS STATED ARE APPROXIMATE ONLY AND SHOULD NOT BE TAKEN AS DEFINITE