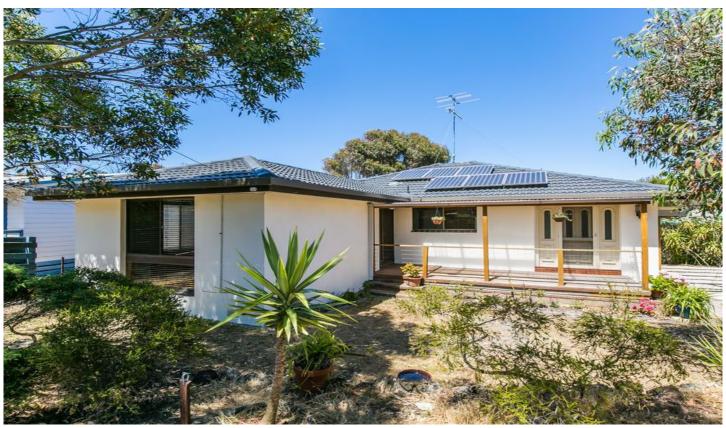

## 13 Kerrie Court AIREYS INLET VIC

This property is a classic recipe of a modest house in one of the best streets in Aireys Inlet. Kerrie Court is on the ocean side of the Great Ocean Road with a walking track through to Eagle Rock Parade, giving you a choice of beaches to walk to - Steppy Beach or Gully Beach or simply enjoy a walk along the cliff top track. The comfortable 3 bedroom brick veneer residence is complete with modern kitchen, bathroom and solar power. The position and view would certainly warrant the upgrade. Kerrie Court is a tightly held street, not only can you walk to the beach - the restaurants, shops and the hotel are all just around the corner.

3 🕮 1 🔓 2 🖨

Type : House Price : \$ 670,000 Land Size : 572 sqm

**View**: https://www.greatoceanproperties.com.au/2

397762

Marty Maher 0352200000

Mim Atkinson 0352200000

THIS FLOOR PLAN IS A SKETCH ALL DATA SHOWN IS GENERAL ONLY NB: ALL DIMENSIONS STATED ARE APPROXIMATE ONLY AND SHOULD NOT BE TAKEN AS DEFINITE