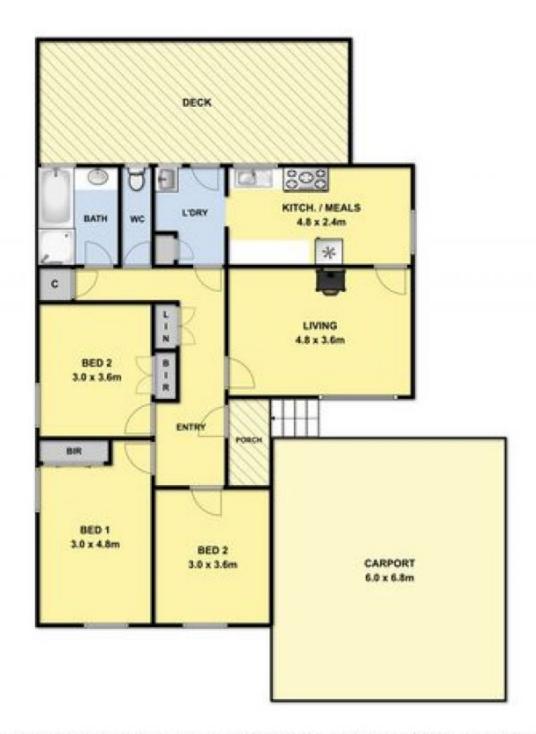

## 71 Murray Street ANGLESEA VIC

This property is all about price, position and potential. This beach house, nestled in the heart of Anglesea would make a great weekender and for those waiting to enjoy the coastal environment and all Anglesea has to offer at an affordable entry point. The home is complemented by three spacious bedrooms and a bathroom. The living area is equipped with a slow combustion fireplace. The lush rear yard provides ample space for the family to enjoy. Those in need of storage there is a generous shed. The home itself is sited on a land area of 605 sqm (approx) and is within a short distance to town via the Kuarka Dorla Reserve. For those wanting a little more adventure Coogoorah Park is also within a short distance. This property presents a perfect canvas and is ideal for a permanent home, holiday house or an investment