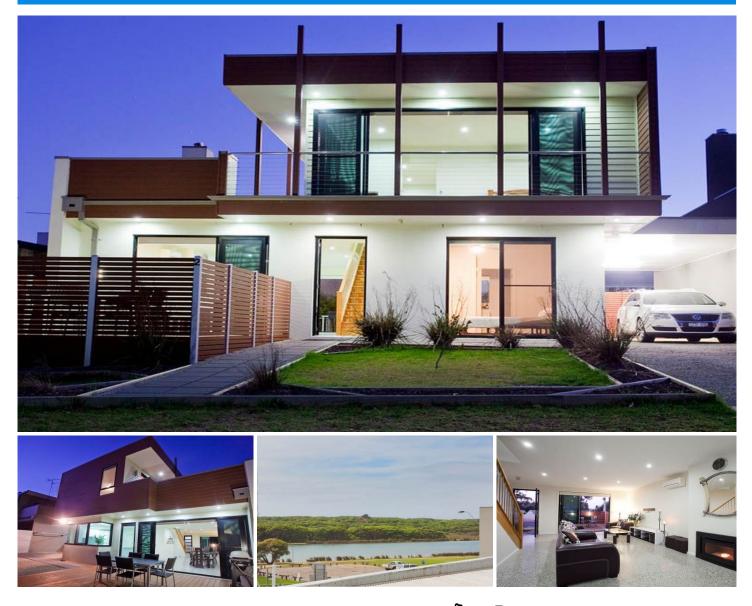

greatocean properties

2 Noble Street ANGLESEA VIC

This exclusive, spacious and architecturally designed dwelling is located only a short distance from local cafes, with the rolling waves of Main Beach only minutes away. This property would certainly appeal to those considering a SMSF investment or a holiday rental investment given the potential return of up to \$30,000p.a

On offer is a substantial open plan living and dining area which opens to a north facing entertaining area with a river aspect.

The enormous living area is complemented with polished concrete floors which are ideal given the close proximity to the beach, high ceilings, a fireplace and two reverse cycle units ensuring year round comfort. Double sliding doors from the dining area lead to a second outdoor entertaining

For full version visit the website

- Type : House
- Land Size : 375 sqm
- View : https://www.greatoceanproperties.com.au/2 401477

Marty Maher 0352200000

https://www.greatoceanproperties.com.au

5220 0000