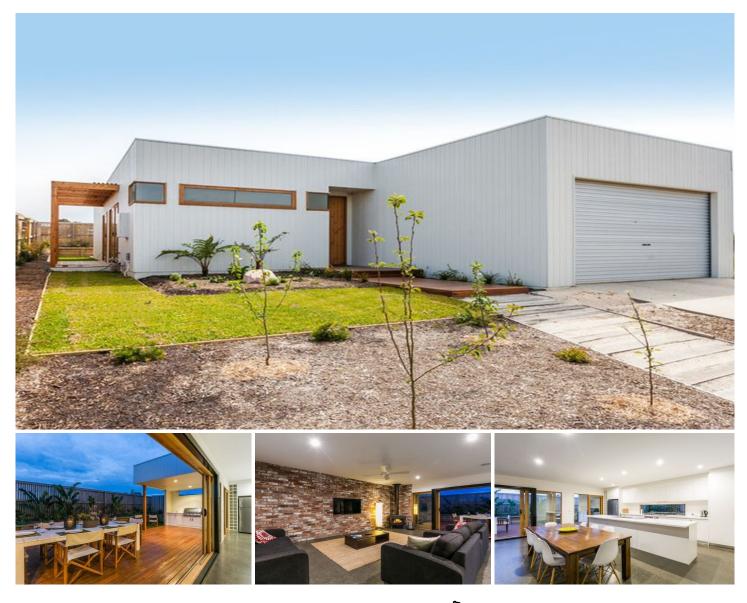

## **3 Farrelly Place TORQUAY VIC**

This stunning custom built home, designed by Trenergy Pty Ltd and constructed by renowned local builder Grant Gibb is simply quality personified. A stylish and contemporary 7.2 star energy efficient home boasting clean lines, quality finishes and a designer feel throughout. The gourmet kitchen is an entertainers delight, integrated to the fabulous living area featuring reclaimed brickwork from a warehouse located on the now Melbourne Crown Casino site. Polished concrete floors throughout lead to the expansive outdoor entertaining area; doubling as a second living zone. With the lovely northern orientation and parkland to the rear the entertaining area is ideal for year round entertainment with family and friends or soaking up the sun with a good book. All while enjoying the quiet peaceful setting on a low maintenance 450sqm (approx) allotment.