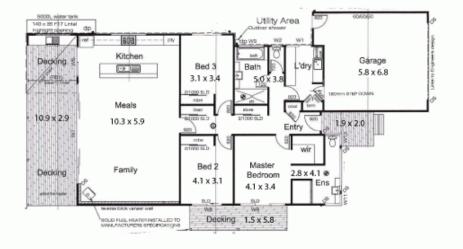

## **3 Farrelly Place TORQUAY VIC**

This stunning custom built home, designed by Trenergy Pty Ltd and constructed by renowned local builder Grant Gibb is simply quality personified. A stylish and contemporary 7.2 star energy efficient home boasting clean lines, quality finishes and a designer feel throughout. The gourmet kitchen is an entertainers delight, integrated to the fabulous living area featuring reclaimed brickwork from a warehouse located on the now Melbourne Crown Casino site. Polished concrete floors throughout lead to the expansive outdoor entertaining area; doubling as a second living zone. With the lovely northern orientation and parkland to the rear the entertaining area is ideal for year round entertainment with family and friends or soaking up the sun with a good book. All while enjoying the quiet peaceful setting on a low maintenance 450sqm (approx) allotment.