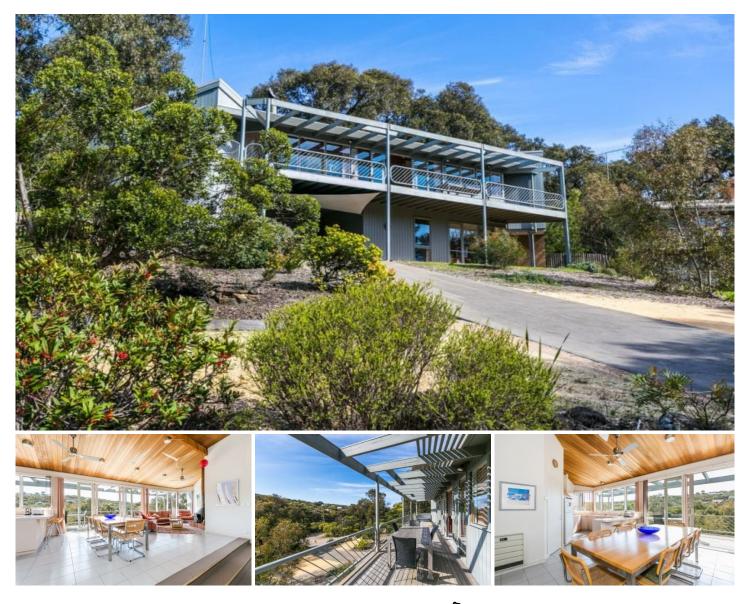

## **3 Banool Road FAIRHAVEN VIC**

Offers required by 15 November 2015

Set on large 1441sqm (app) native allotment, this substantial 5 bedroom residence is in a sheltered position, capturing all the morning sun and offers direct access to the Fairhaven beach and surf club. The residence is presented in immaculate condition and enjoys many user friendly features. The large open plan living area on the upper level is enhanced by the enormous east facing sundeck complete with a spa at one end. It is not difficult to imagine strolling back from a great day at the beach and heading straight to the spa with a cool drink. The residence is very practical with enough room to accommodate a large family or guests, with the semi self-contained unit on the lower level being a very useful feature. The size of the