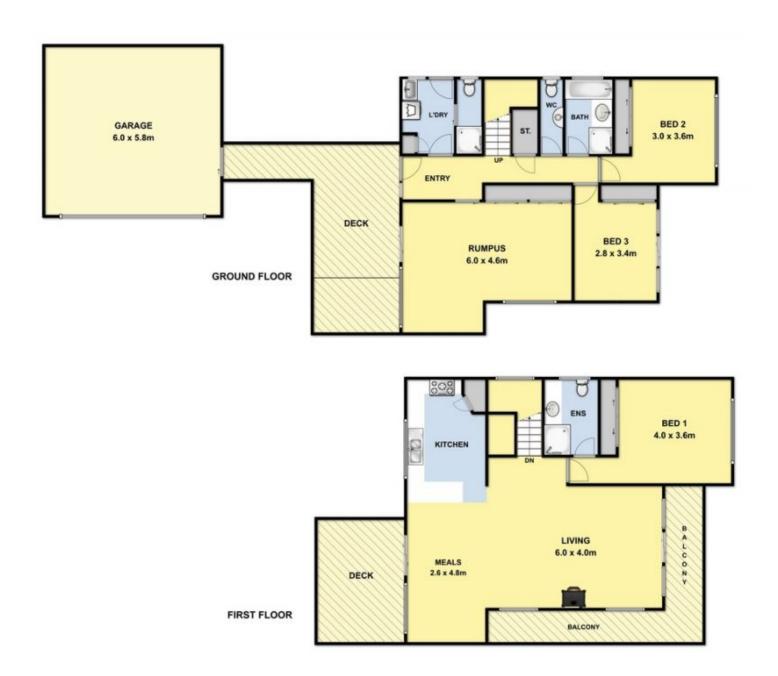

## 16 Aireys Street AIREYS INLET VIC

Set in the popular ocean side precinct of Aireys Inlet is this opportunity to purchase a classic three bedroom beach house with views of Eagle Rock, the Split Point Lighthouse and breaking surf at Gully Beach. Set on an 817sqm allotment, the two storey weatherboard residence consists of two bedrooms, living area, two bathrooms and laundry on the ground level, and master bedroom with ensuite and open plan living, kitchen and dining on the upper level. Other features include polished floor boards, double lock up garage connected by a covered walkway - which could be used as a rumpus room if needed, and a native garden setting. The main sundeck is north facing and is the perfect place to relax after a long day on the beach. The brilliant location, with easy access to both Sandy Gully Beach and Sunnymeade Beach, as well as shops, tennis courts and