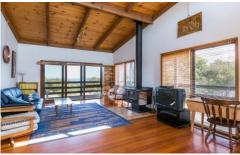

## 16 Aireys Street AIREYS INLET VIC

Set in the popular ocean side precinct of Aireys Inlet is this opportunity to purchase a classic three bedroom beach house with views of Eagle Rock, the Split Point Lighthouse and breaking surf at Gully Beach. Set on an 817sqm allotment, the two storey weatherboard residence consists of two bedrooms, living area, two bathrooms and laundry on the ground level, and master bedroom with ensuite and open plan living, kitchen and dining on the upper level. Other features include polished floor boards, double lock up garage connected by a covered walkway - which could be used as a rumpus room if needed, and a native garden setting. The main sundeck is north facing and is the perfect place to relax after a long day on the beach. The brilliant location, with easy access to both Sandy Gully Beach and Sunnymeade Beach, as well as shops, tennis courts and