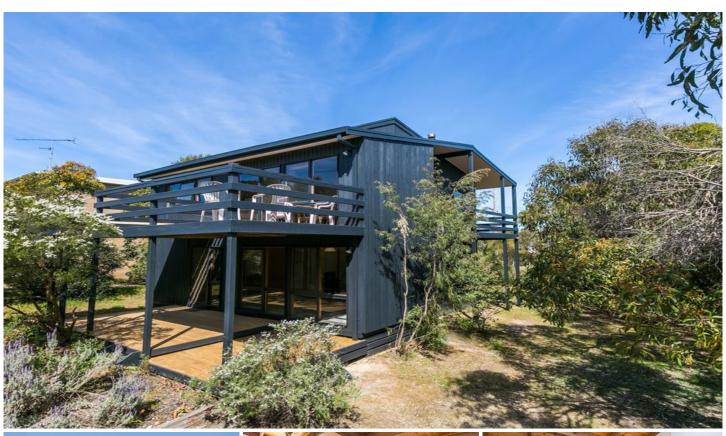

## 16 Aireys Street AIREYS INLET VIC

Set in the popular ocean side precinct of Aireys Inlet is this opportunity to purchase a classic three bedroom beach house with views of Eagle Rock, the Split Point Lighthouse and breaking surf at Gully Beach. Set on an 817sqm allotment, the two storey weatherboard residence consists of two bedrooms, living area, two bathrooms and laundry on the ground level, and master bedroom with ensuite and open plan living, kitchen and dining on the upper level. Other features include polished floor boards, double lock up garage connected by a covered walkway - which could be used as a rumpus room if needed, and a native garden setting. The main sundeck is north facing and is the perfect place to relax after a long day on the beach. The brilliant location, with easy access to both Sandy Gully Beach and Sunnymeade Beach, as well as shops, tennis courts and