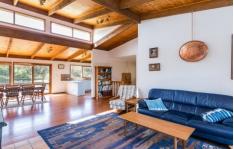

## 16 Aireys Street AIREYS INLET VIC

Set in the popular ocean side precinct of Aireys Inlet is this opportunity to purchase a classic three bedroom beach house with views of Eagle Rock, the Split Point Lighthouse and breaking surf at Gully Beach. Set on an 817sqm allotment, the two storey weatherboard residence consists of two bedrooms, living area, two bathrooms and laundry on the ground level, and master bedroom with ensuite and open plan living, kitchen and dining on the upper level. Other features include polished floor boards, double lock up garage connected by a covered walkway - which could be used as a rumpus room if needed, and a native garden setting. The main sundeck is north facing and is the perfect place to relax after a long day on the beach. The brilliant location, with easy access to both Sandy Gully Beach and Sunnymeade Beach, as well as shops, tennis courts and