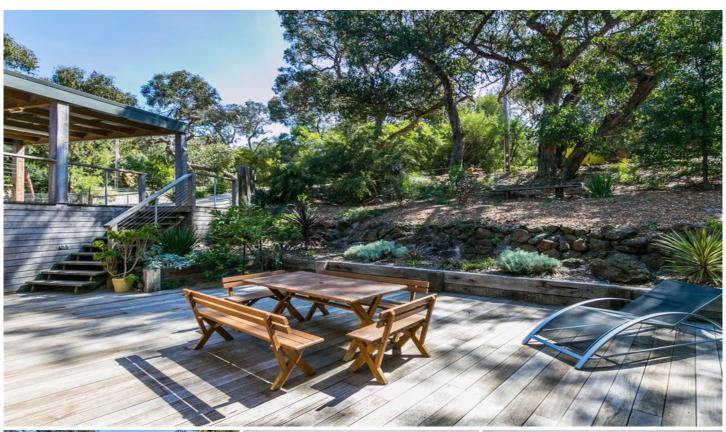

## **5 Lewis Court ANGLESEA VIC**

This stunning home is surrounded by natural beauty both inside and out. Tucked away in a quiet court, sited on approximately 794 sqm, the location offers a private bush sanctuary with a rear reserve track allowing walking access to cafes, beaches and river. The home is located within easy walking distance to the Anglesea Golf Club.

Upon entering you are greeted with an open plan design to encompass the lifestyle needs of a holiday home or permanent residence.

The architectural elements, soaring ceiling, polished wooden floors and extensive glazing blend together creating an ideal family haven. The four bedrooms and multiple living areas are spread over two levels. The upstairs is accessed via a featured wide timber staircase to an internal hallway providing access to the three generous