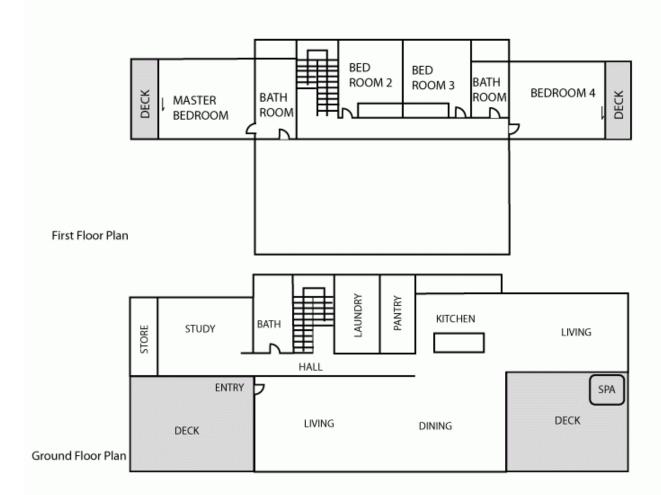

Upon entering you are greeted with an open plan design to encompass the lifestyle needs of a holiday home or permanent residence.

The architectural elements, soaring ceiling, polished wooden floors and extensive glazing blend together creating an ideal family haven. The four bedrooms and multiple living areas are spread over two levels. The upstairs is accessed via a featured wide timber staircase to an internal hallway providing access to the three generous