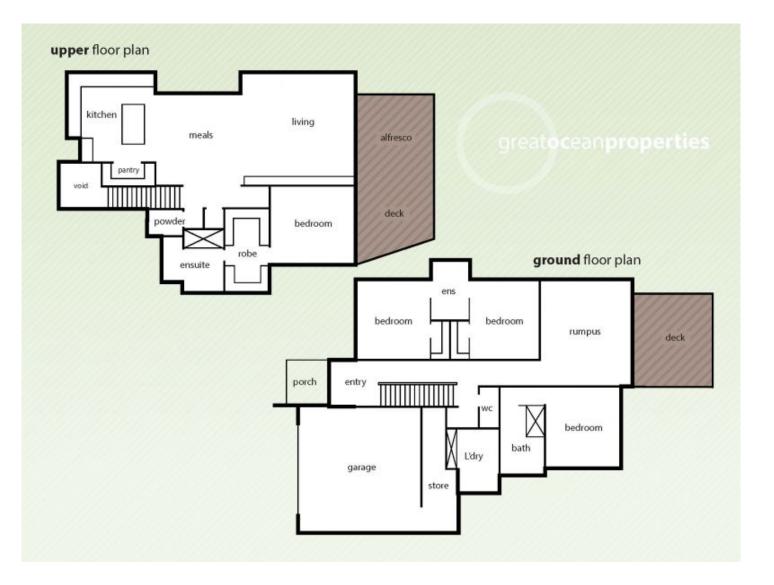

## 14 Casino Avenue APOLLO BAY VIC

Proudly positioned and meticulously designed with every detail carefully considered, this opulent residence is an immaculate showpiece offering the very best in contemporary luxury. Enhanced by its remarkable position only moments from the water with spectacular ocean views from almost every angle. Voluminous gallery like spaces with carefully curated designer finishes assist to create a lavish entertainers delight and family haven. Elevated behind a private fence, with spotted gum flooring and soaring ceilings the upper level comprises a custom kitchen featuring an impressive island bench, walk in pantry and quality appliances, open plan living and dining zones flow seamlessly onto the alfresco balcony and panoramic seascape. Master suite with a deluxe ensuite and a large fitted walk in robe. Downstairs comprises a main bathroom