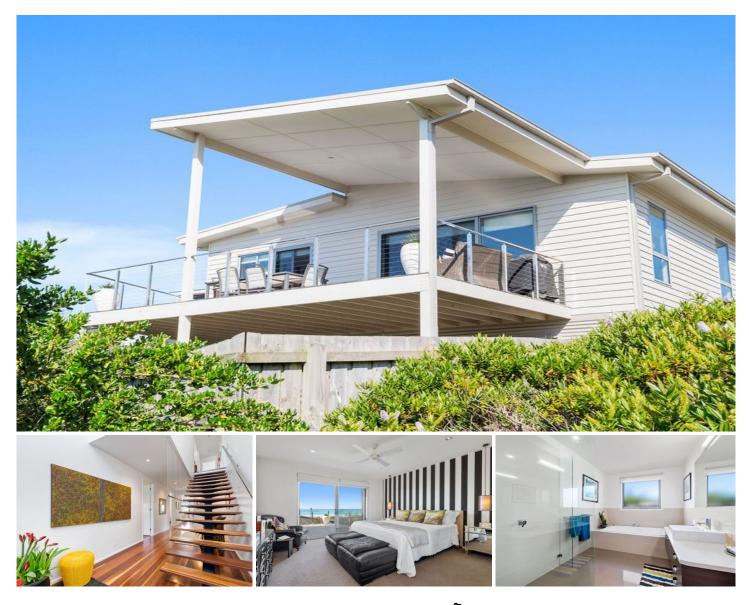

## 14 Casino Avenue APOLLO BAY VIC

Proudly positioned and meticulously designed with every detail carefully considered, this opulent residence is an immaculate showpiece offering the very best in contemporary luxury. Enhanced by its remarkable position only moments from the water with spectacular ocean views from almost every angle. Voluminous gallery like spaces with carefully curated designer finishes assist to create a lavish entertainers delight and family haven. Elevated behind a private fence, with spotted gum flooring and soaring ceilings the upper level comprises a custom kitchen featuring an impressive island bench, walk in pantry and quality appliances, open plan living and dining zones flow seamlessly onto the alfresco balcony and panoramic seascape. Master suite with a deluxe ensuite and a large fitted walk in robe. Downstairs comprises a main bathroom