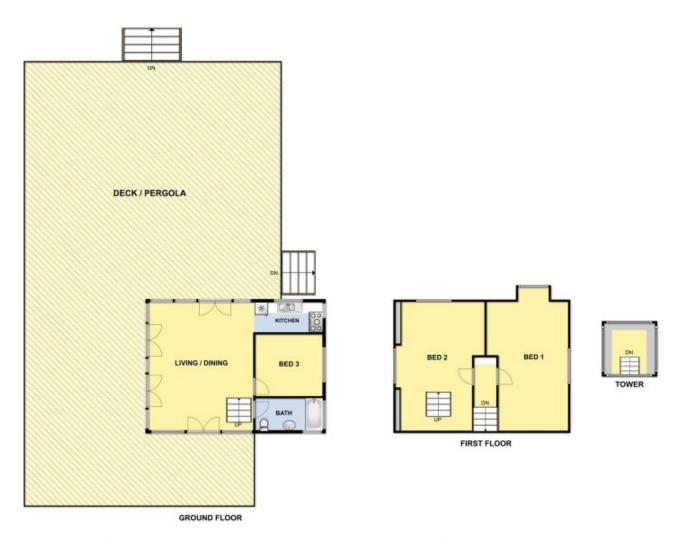

The classic two-storey ridge-top cottage, with its own tower, provides a focal point from which to enjoy the 360 degree panorama. This includes a deepwater lake, three dams, 40 acres of natural bush adjoining the Otway State Forest, and over 4,000 mature olive trees. Walden has been designed to optimise the views and provide a feeling of simplicity, charm and light. Two main orchards and

3 📭 1 🖺 4 🖨

Type : House Land Size : 180 Acres

**View**: https://www.greatoceanproperties.com.au/2

429044

Marty Maher 0352200000

For full version visit the website

THIS FLOOR PLAN IS A SKETCH ALL DATA SHOWN IS GENERAL ONLY MB: ALL DIMENSIONS STATED ARE APPROXIMATE ONLY AND SHOULD NOT BE TAKEN AS DEFINITE