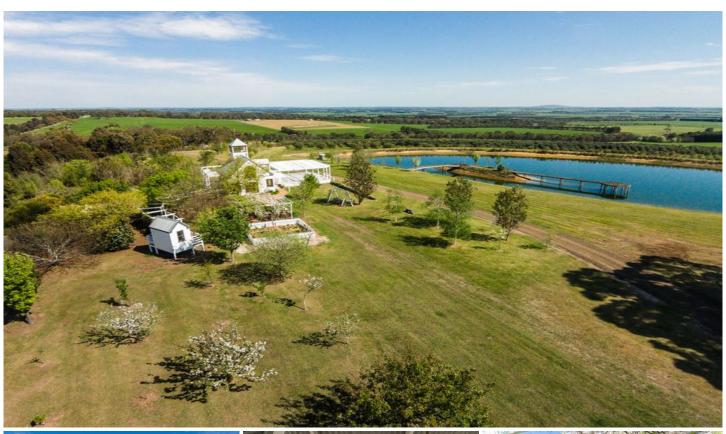

## 325 Brickmakers Road BAMBRA VIC

Occasionally a property is placed on the market and it captures your imagination and commands your attention. Walden is that property.

This stunning 180 acre (approximate) holding, situated on the northern slopes of the Otway Ranges and overlooking the beautiful Barwon Valley, enjoys breathtaking views in all directions and reflects a traditional New England influence.

The classic two-storey ridge-top cottage, with its own tower, provides a focal point from which to enjoy the 360 degree panorama. This includes a deepwater lake, three dams, 40 acres of natural bush adjoining the Otway State Forest, and over 4,000 mature olive trees. Walden has been designed to optimise the views and provide a feeling of simplicity, charm and light. Two main orchards and