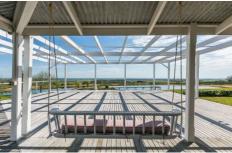

The classic two-storey ridge-top cottage, with its own tower, provides a focal point from which to enjoy the 360 degree panorama. This includes a deepwater lake, three dams, 40 acres of natural bush adjoining the Otway State Forest, and over 4,000 mature olive trees. Walden has been designed to optimise the views and provide a feeling of simplicity, charm and light. Two main orchards and