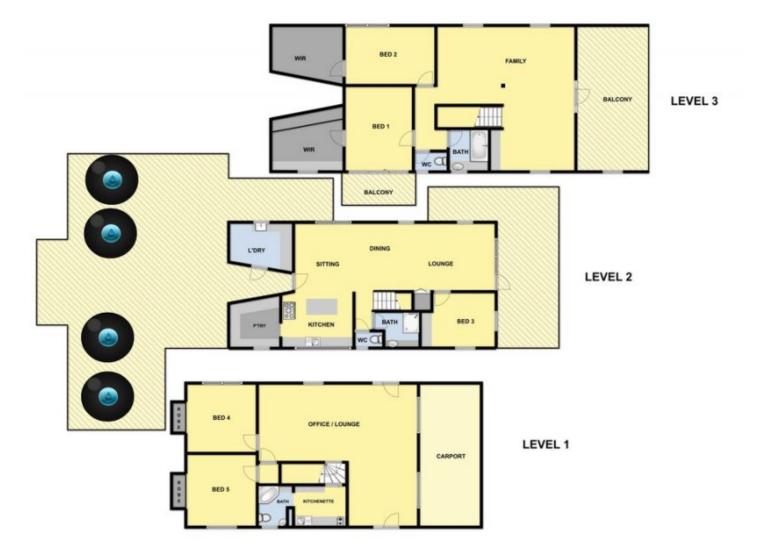

## 45 Hurst Road BELLS BEACH VIC

To truly escape from your busy life is never easy. You need the right environment that cannot be compromised and that can be an exclusive space for you and who you wish to include. It must be easily accessed, so that you can use it regularly. It must be beautiful. It must interact with nature and the design of the built form must be interesting yet welcoming. It must be able to be used for entertaining when needed and work when necessary. It must feel like a true oasis. This property is all of this and more. Set on a picturesque 7.5 acres (app), on a road that only has 4 properties in it and opposite the Great Otway National Park, this beautiful 5 bedroom, 3 bathroom residence will provide the prefect escape venue. Designed by award winning architect Tony Hobba, the three level residence has a layout that offers flexibility of use and sits elevated in

5 🗀 3 🔓 4 🖨

Type : House Land Size : 7.5 Acres

**View**: https://www.greatoceanproperties.com.au/2

429489

Marty Maher 0352200000

For full version visit the website

THIS FLOOR PLAN IS A SKETCH ALL DATA SHOWN IS GENERAL ONLY NO. ALL DIMENSIONS STATED ARE APPROXIMATE ONLY AND SHOULD NOT BE TAKEN AS DEFINITE.