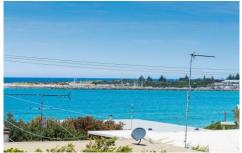

Upstairs has excellent ocean views with the main living on this level. Saturated with natural light, the combined lounge, dining and kitchen has a full wall of glass looking out to the view. An outdoor deck runs the length of the room, perfect for the warmer months. The living area features include timber floors, pitched timber ceiling, highlight windows and reverse cycle.