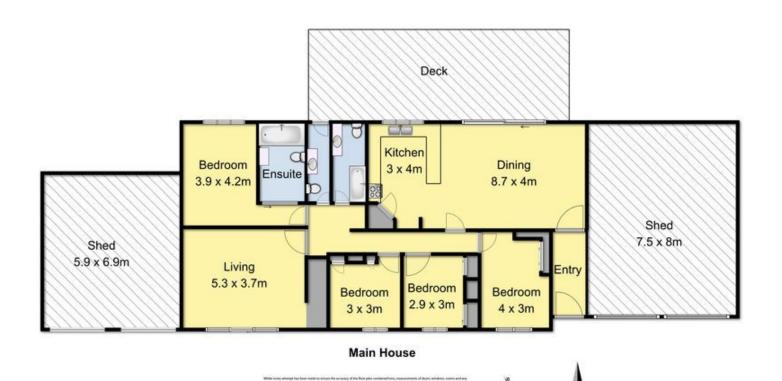

The main house is elevated, with an enclosed deck overlooking the Otway National Park. It has 4 bedrooms, 4 garages and a separate entrance. The other 2 properties

For full version visit the website