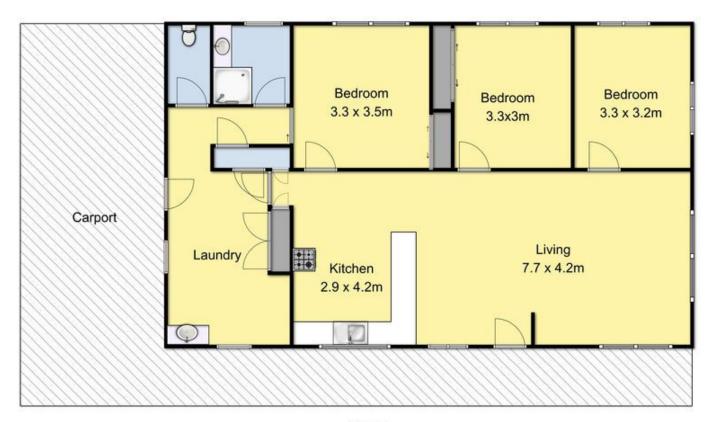

The main house is elevated, with an enclosed deck overlooking the Otway National Park. It has 4 bedrooms, 4 garages and a separate entrance. The other 2 properties

For full version visit the website