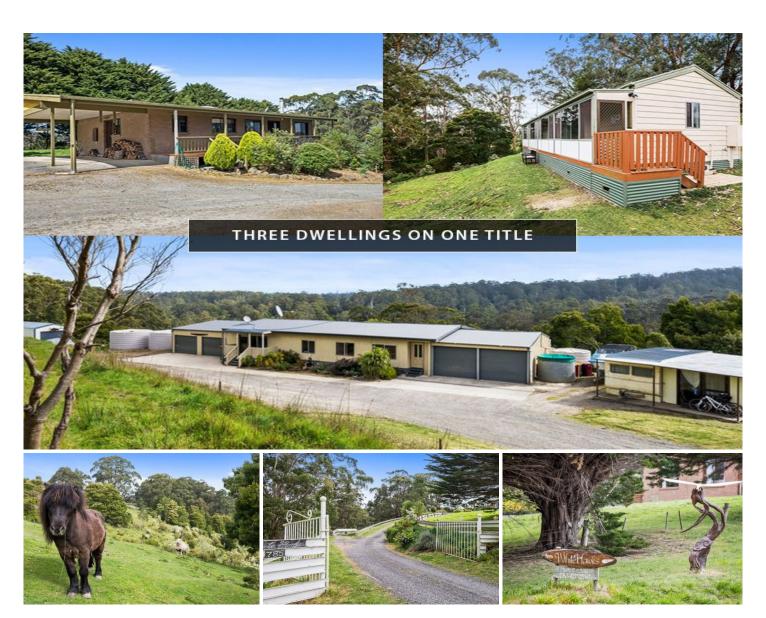

## 785 Great Ocean Road APOLLO BAY VIC

This unique and stunning property bordering the Great Otway National Park, has endless opportunities. Offering three dwellings, the property is as diverse as it is beautiful. The current owners live in one house and rent the other two whilst enjoying the attributes of the property. Natural bush, peace, tranquillity, abundance of wildlife and plants are all highlights. Currently run as a hobby farm with 20 sheep the opportunities for expansion are endless, from yoga to art retreat, great ocean walk accommodation. Develop the lifestyle and or business you have always dreamed about in this serene location.

The main house is elevated, with an enclosed deck overlooking the Otway National Park. It has 4 bedrooms, 4 garages and a separate entrance. The other 2 properties

For full version visit the website

## 8 🚐 3 🟪 5 🖨

Type : House Price : \$ 940,000 Land Size : 22.4 Acres

**View**: https://www.greatoceanproperties.com.au/2

443328

Gary Van Someren 0418550049