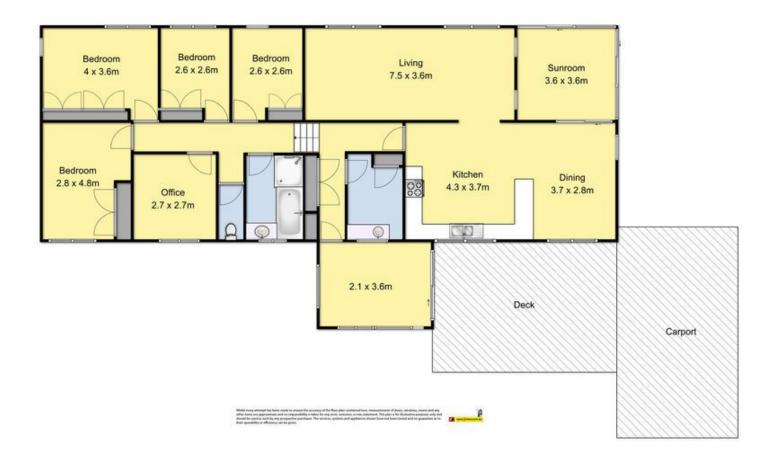

On entering the property you will be in awe of the expansive views, the emerald green rolling hills, the tall gum trees and the views of the ocean. The house sits on a hill overlooking the amazing countryside, with 4 bedrooms, 1 study and an open plan kitchen/living area, you will never want to leave. The garden is handsomely kept, with apple, pear and plum trees abundant with fruit. The house has a split system, 1 wood heater and a combustion wood stove, the yard to the rear of the property has a machinery shed