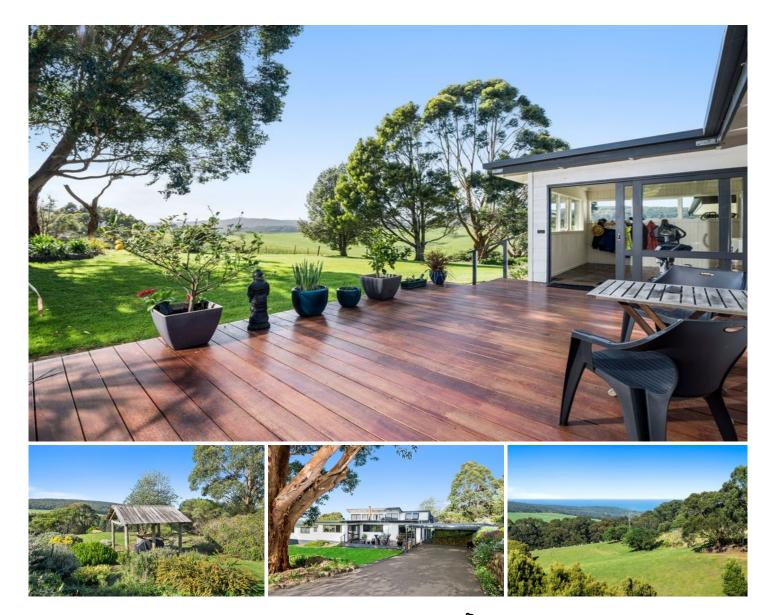

## 35 Red Johanna Road JOHANNA VIC

This immaculate and charming property on 73 acres is truly cherished and nurtured by its current owners, located in the coveted Johanna providing access to world class ocean beaches, the Great Ocean Road, the Otway's and everything else this highly desirable region has to offer.

On entering the property you will be in awe of the expansive views, the emerald green rolling hills, the tall gum trees and the views of the ocean. The house sits on a hill overlooking the amazing countryside, with 4 bedrooms, 1 study and an open plan kitchen/living area, you will never want to leave. The garden is handsomely kept, with apple, pear and plum trees abundant with fruit. The house has a split system, 1 wood heater and a combustion wood stove, the yard to the rear of the property has a machinery shed