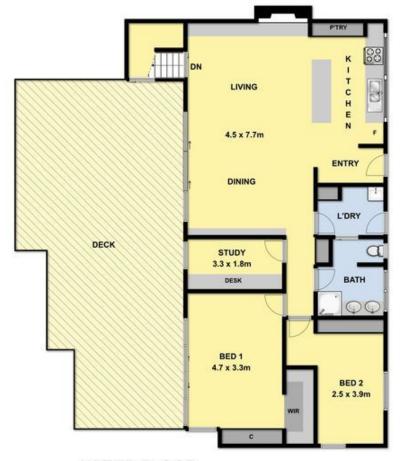

## 4 🕒 2 📛 2 🖨

**Type** : House **Price** : \$ 1,630,000 **Land Size** : 1177 sqm

**View**: https://www.greatoceanproperties.com.au/2

452594

Marty Maher 0352200000

Mim Atkinson 0352200000

**UPPER FLOOR** 

THIS FLOOR PLAN IS A SKETCH ALL DATA SHOWN IS GENERAL ONLY NE: ALL DIMENSIONS STATED ARE APPROXIMATE ONLY AND SHOULD NOT BE TAKEN AS DEFINITE