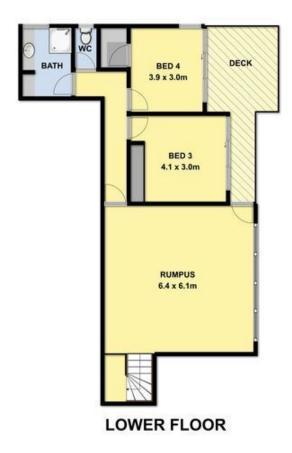

## 4 🕒 2 📛 2 🖨

**Type** : House **Price** : \$ 1,630,000 **Land Size** : 1177 sqm

**View**: https://www.greatoceanproperties.com.au/2

452594

Marty Maher 0352200000

Mim Atkinson 0352200000

**UPPER FLOOR** 

THIS FLOOR PLAN IS A SKETCH ALL DATA SHOWN IS GENERAL ONLY NE: ALL DIMENSIONS STATED ARE APPROXIMATE ONLY AND SHOULD NOT BE TAKEN AS DEFINITE