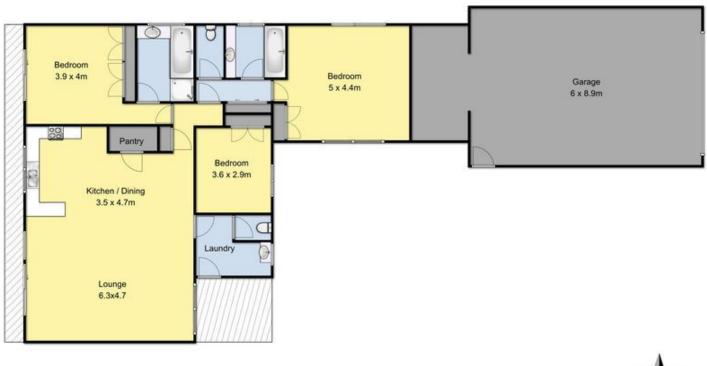

Providing a comfortable coastal lifestyle on 983sqm, this 3 bedroom, 2 bathroom home with open plan living/kitchen offers a unique elevated position across from the beach ensuring uninterrupted views.

There is no shortage of storage, with a huge shed and garage to the rear and further storage under the house.

For full version visit the website

## 3 📭 2 🔓 2 🖨

Type : House Price : \$ 950,000 Land Size : 975 sqm

**View**: https://www.greatoceanproperties.com.au/2

467302

Gary Van Someren 0418550049

White away commant has been induct to execut the accuracy of the fiver place contained havin, resourcement of down, sendous, common and any other beans on experiment and non-experiment of place in the fiver and or experiment and non-experiment of the common of the com