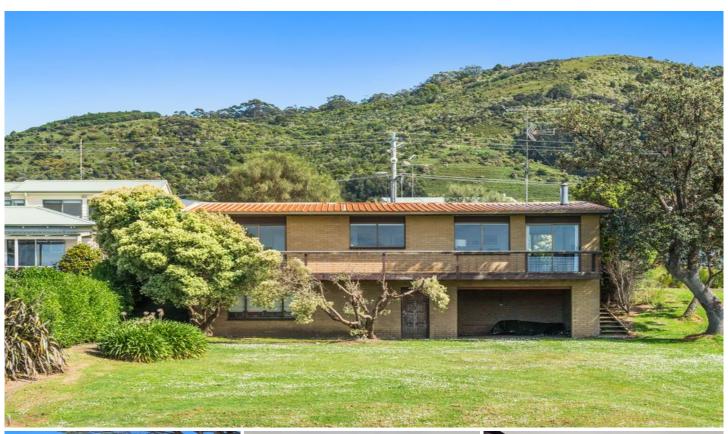

## 247 Great Ocean Road APOLLO BAY VIC

Elevated and set back from the road, this solid brick home has one of the best locations in Apollo Bay. There is nothing to disturb the amazing sea views, even the power lines are at the rear of the property. Enjoying dual access, from front and rear, this property has loads of potential from a quick makeover to luxurious renovation or subdivision (council approval in place).

Providing a comfortable coastal lifestyle on 983sqm, this 3 bedroom, 2 bathroom home with open plan living/kitchen offers a unique elevated position across from the beach ensuring uninterrupted views.

There is no shortage of storage, with a huge shed and garage to the rear and further storage under the house.

For full version visit the website