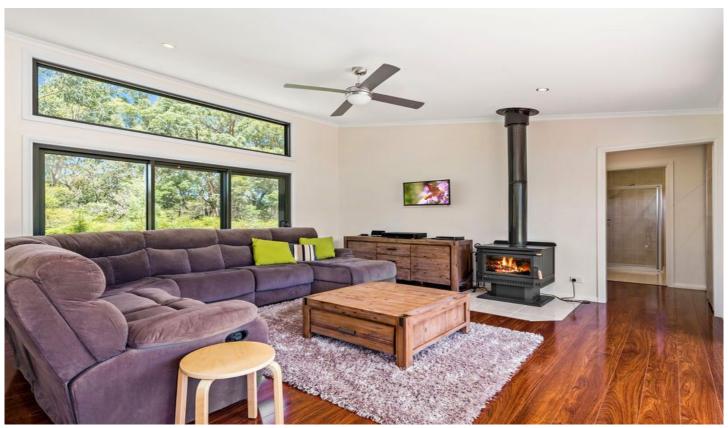

## 7/615 Hordern Vale Road CAPE OTWAY VIC

Koala Cottage is the ultimate get-away, set on approx. 2 acres of open paddock and surrounded by rural land and secluded natural bush, only minutes from the Aire River estuary. Thoughtful design and quality build make this house an ideal weekender. The cottage sits on an estate of gnarled stringy barks, magical native grasstrees and open grasslands. Offered fully furnished, this gorgeous open plan cottage is a unique property, a place of tranquillity. The sound of the ocean, the magnificent local wildlife and exotic birds will enchant.

Complete with two large separate bedrooms, wood fire, two bathrooms, modern kitchen, front and rear decks with stunning views, double glazing and satellite TV. Koala cottage is fully self-sustained with a brand new solar