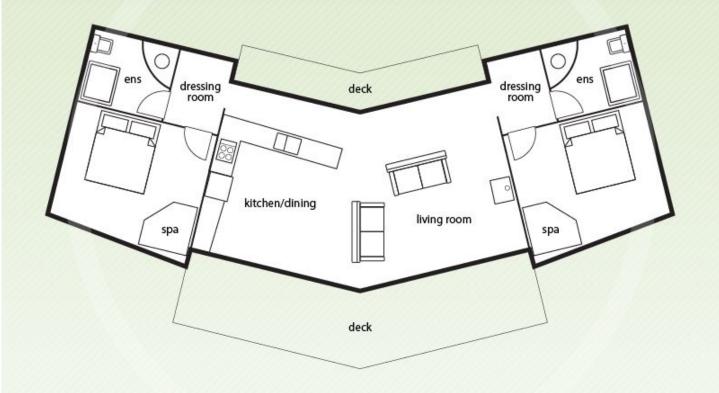

## 7/615 Hordern Vale Road CAPE OTWAY VIC

Koala Cottage is the ultimate get-away, set on approx. 2 acres of open paddock and surrounded by rural land and secluded natural bush, only minutes from the Aire River estuary. Thoughtful design and quality build make this house an ideal weekender. The cottage sits on an estate of gnarled stringy barks, magical native grasstrees and open grasslands. Offered fully furnished, this gorgeous open plan cottage is a unique property, a place of tranquillity. The sound of the ocean, the magnificent local wildlife and exotic birds will enchant.

Complete with two large separate bedrooms, wood fire, two bathrooms, modern kitchen, front and rear decks with stunning views, double glazing and satellite TV. Koala cottage is fully self-sustained with a brand new solar