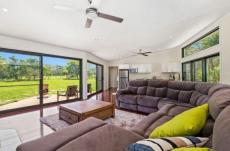

## 7/615 Hordern Vale Road CAPE OTWAY VIC

Koala Cottage is the ultimate get-away, set on approx. 2 acres of open paddock and surrounded by rural land and secluded natural bush, only minutes from the Aire River estuary. Thoughtful design and quality build make this house an ideal weekender. The cottage sits on an estate of gnarled stringy barks, magical native grasstrees and open grasslands. Offered fully furnished, this gorgeous open plan cottage is a unique property, a place of tranquillity. The sound of the ocean, the magnificent local wildlife and exotic birds will enchant.

Complete with two large separate bedrooms, wood fire, two bathrooms, modern kitchen, front and rear decks with stunning views, double glazing and satellite TV. Koala cottage is fully self-sustained with a brand new solar