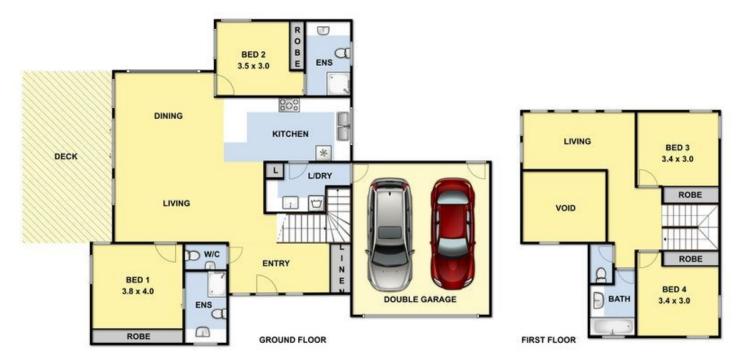

Downstairs offers a modern kitchen/dining and living area with two spacious bedrooms each with their own ensuite, while upstairs offers a further two large bedrooms, central bathroom and a second living area.

Outdoor living is easy with the private and fully fenced low

4 🕮 3 🟪 2 🚘

Type : House Land Size : 486 sqm

View: https://www.greatoceanproperties.com.au/2

528736

Marty Maher 0352200000

For full version visit the website