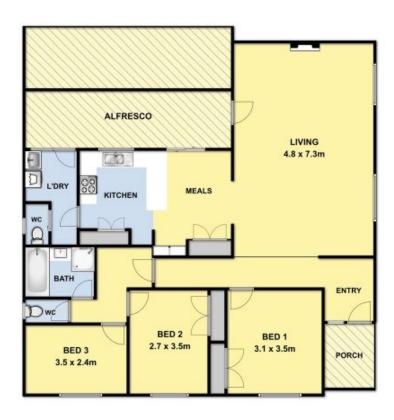

A sensible choice for discerning buyers, this fantastic home features a functional, family friendly floor plan with classic architectural lines and modern appointments. A fully refurbished kitchen/meals area with adjoining lounge/dining room and outdoor undercover deck, offer multiple living and entertaining options. Three generous bedrooms a central

3 📭 1 🖺 1 🗬

Type : House Land Size : 917 sqm

**View**: https://www.greatoceanproperties.com.au/2

551009

Marty Maher 0352200000

For full version visit the website

THIS FLOOR PLAN IS A SKETCH ALL DATA SHOWN IS GENERAL ONLY NB: ALL DIMENSIONS STATED ARE APPROXIMATE ONLY AND SHOULD NOT BE TAKEN AS DEFINITE